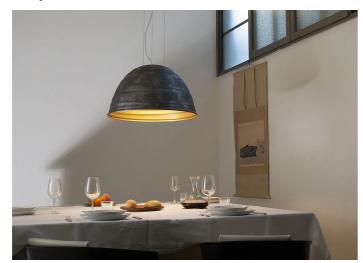

Babele

Ø 92 cm

Marc Sadler

colors

Typology Pendant

Utilisation Indoor

230V 3x 15 W E27

direct light

diffuse light

Hanging lamp for direct light in turned aluminium and painted externally with different shades of micaceous color, golden inside. Suspended with stell cables, produced in 3 diameters: Ø 40cm, Ø 65cm and Ø 92cm.

Designed by Marc Sadler in 2005 for Martinelli Luce, the surface of the lamp is characterized by circular ribs of different diameters arranged in almost parallel planes to describe a path: the path of man towards the infinite light and truth as opposed to the boring life. Babele has a strong personality, which attracts attention, able to fill the space.