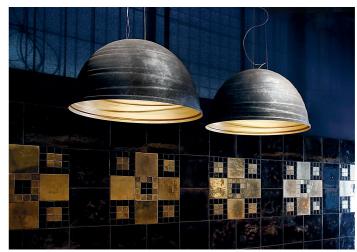

Babele

Ø 92 cm

Marc Sadler

colors

Typology Pendant

Utilisation Indoor

230V 3x 15 W E27

direct light

diffuse light

Hanging lamp for direct light in turned aluminium and painted externally with different shades of micaceous color, golden inside. Suspended with stell cables, produced in 3 diameters: Ø 40cm, Ø 65cm and Ø 92cm.

Designed by Marc Sadler in 2005 for Martinelli Luce, the surface of the lamp is characterized by circular ribs of different diameters arranged in almost parallel planes to describe a path: the path of man towards the infinite light and truth as opposed to the boring life. Babele has a strong personality, which attracts attention, able to fill the space.