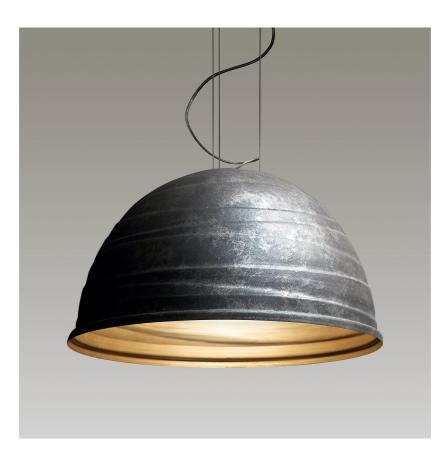

Babele

Ø 92 cm

Marc Sadler

colors

Typology Pendant

Utilisation Indoor

230V 3x 15 W E27

direct light

diffuse light

Hanging lamp for direct light in turned aluminium and painted externally with different shades of micaceous color, golden inside. Suspended with stell cables, produced in 3 diameters: Ø 40cm, Ø 65cm and Ø 92cm.

Designed by Marc Sadler in 2005 for Martinelli Luce, the surface of the lamp is characterized by circular ribs of different diameters arranged in almost parallel planes to describe a path: the path of man towards the infinite light and truth as opposed to the boring life. Babele has a strong personality, which attracts attention, able to fill the space.