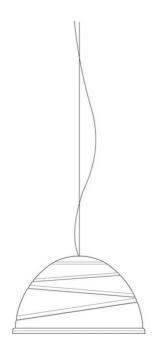

Babele

Ø 92 cm

Marc Sadler

colors

Typology Pendant

Utilisation Indoor

230V 3x 15 W E27

direct light

diffuse light

Hanging lamp for direct light in turned aluminium and painted externally with different shades of micaceous color, golden inside. Suspended with stell cables, produced in 3 diameters: Ø 40cm, Ø 65cm and Ø 92cm.

Designed by Marc Sadler in 2005 for Martinelli Luce, the surface of the lamp is characterized by circular ribs of different diameters arranged in almost parallel planes to describe a path: the path of man towards the infinite light and truth as opposed to the boring life. Babele has a strong personality, which attracts attention, able to fill the space.

## **Dimensions**

Height 53 cm Diameter 92 cm Power supply cable 400 cm

length

Weight 10 Kg