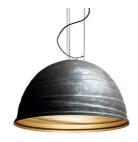

Babele

Ø 92 cm

Marc Sadler

colors

Typology Pendant

Utilisation Indoor

230V 3x 15 W E27

direct light

diffuse light

Hanging lamp for direct light in turned aluminium and painted externally with different shades of micaceous color, golden inside. Suspended with stell cables, produced in 3 diameters: Ø 40cm, Ø 65cm and Ø 92cm.

Designed by Marc Sadler in 2005 for Martinelli Luce, the surface of the lamp is characterized by circular ribs of different diameters arranged in almost parallel planes to describe a path: the path of man towards the infinite light and truth as opposed to the boring life. Babele has a strong personality, which attracts attention, able to fill the space.

## **Dimensions**

Height 53 cm Diameter 92 cm Power supply cable 400 cm

length

Weight 10 Kg

## Colour variant code

2040/SD

Micaceous