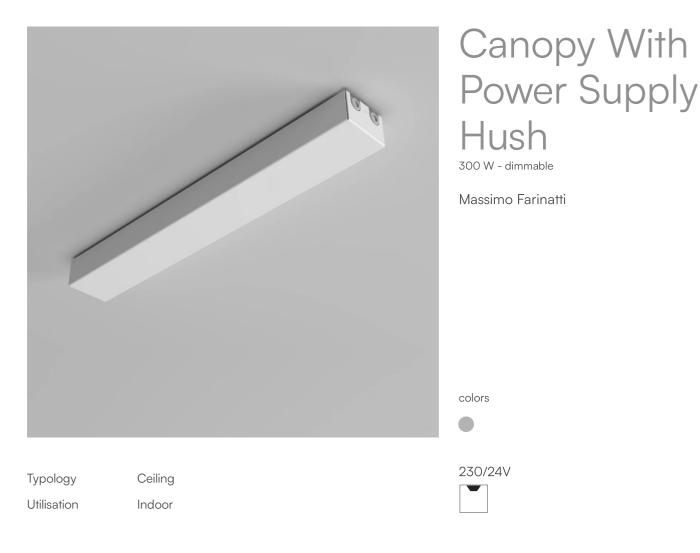

## The canopy can accommodate power supplies of different wattages. This canopy accommodates 300W dimmable one that can power a maximum of four Hush pendant luminaires with or without panels.

|                                        | anopy With Power Supply Hush 40122                                               | Data Sheet |
|----------------------------------------|----------------------------------------------------------------------------------|------------|
| Family<br>Typology<br>Utilisation      | Canopy with power supply Hush<br>Ceiling<br>Indoor                               |            |
| Dimensions                             |                                                                                  |            |
| Weight                                 | 2 Kg                                                                             |            |
| Materials                              |                                                                                  |            |
| Structure                              | aluminium                                                                        |            |
| Voltage<br>Power unit<br>Mounting Powe | 230/24V<br>r Supply<br>Indoor                                                    |            |
| Power supply<br>Dimming                | Electronic dimmable power supply<br>Push<br>Dali2<br>Pot. 10KΩ<br>0-10V<br>1-10V |            |