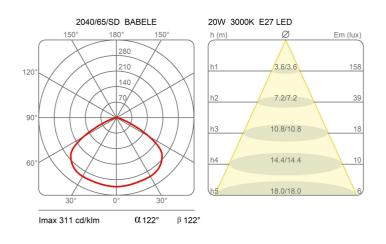

|
|                                   |                             | $\begin{array}{c} \begin{array}{c} \begin{array}{c} \\ \end{array} \\ \end{array} \\ \end{array} \\ \begin{array}{c} \\ \end{array} \\ \end{array} \\ \end{array} \\ \begin{array}{c} \\ \end{array} \\ \end{array} \\ \end{array} \\ \begin{array}{c} \\ \end{array} \\ \end{array} \\ \end{array} \\ \begin{array}{c} \\ \end{array} \\ \end{array} \\ \end{array} \\ \end{array} \\ \begin{array}{c} \\ \end{array} \\ \end{array} \\ \end{array} \\ \end{array} \\ \begin{array}{c} \\ \end{array} \\ $ |

## Photometric curves





## Colour variant code



2040/SD





## Gallery