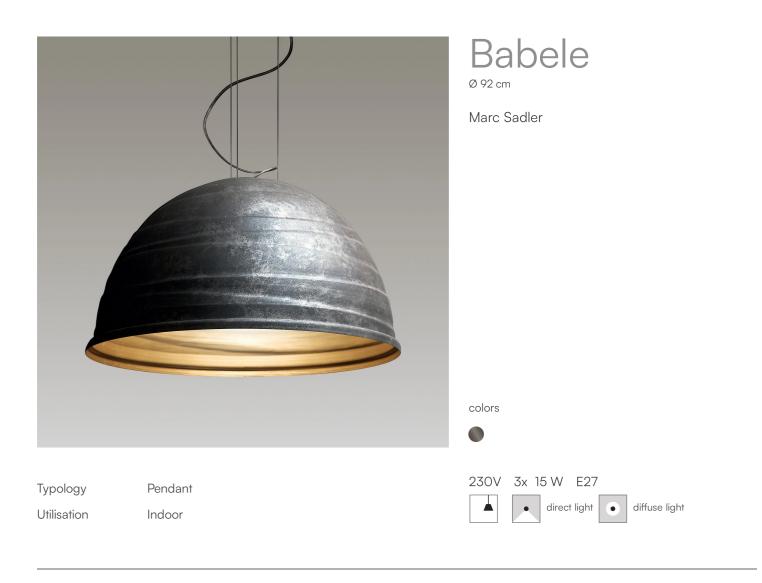

Hanging lamp for direct light in turned aluminium and painted externally with different shades of micaceous color, golden inside. Suspended with stell cables, produced in 3 diameters: Ø 40cm, Ø 65cm and Ø 92cm.

Designed by Marc Sadler in 2005 for Martinelli Luce, the surface of the lamp is characterized by circular ribs of different diameters arranged in almost parallel planes to describe a path: the path of man towards the infinite light and truth as opposed to the boring life. Babele has a strong personality, which attracts attention, able to fill the space.

| Babele 2040/SD                    |                             | Data Sheet                                                                                                                                                                                                                                                                                                                                                                                                                                                                                                                                                                                                                                                                                                                                                                                                                                                                                                                                                                                                                                                                                                                                                                                                                                                                                                                                                                                                                                                                                                                                                                                                                                                                                                                                                                                                                                                                                                                                                                                                                                |
|-----------------------------------|-----------------------------|-------------------------------------------------------------------------------------------------------------------------------------------------------------------------------------------------------------------------------------------------------------------------------------------------------------------------------------------------------------------------------------------------------------------------------------------------------------------------------------------------------------------------------------------------------------------------------------------------------------------------------------------------------------------------------------------------------------------------------------------------------------------------------------------------------------------------------------------------------------------------------------------------------------------------------------------------------------------------------------------------------------------------------------------------------------------------------------------------------------------------------------------------------------------------------------------------------------------------------------------------------------------------------------------------------------------------------------------------------------------------------------------------------------------------------------------------------------------------------------------------------------------------------------------------------------------------------------------------------------------------------------------------------------------------------------------------------------------------------------------------------------------------------------------------------------------------------------------------------------------------------------------------------------------------------------------------------------------------------------------------------------------------------------------|
| Family<br>Typology<br>Utilisation | Babele<br>Pendant<br>Indoor |                                                                                                                                                                                                                                                                                                                                                                                                                                                                                                                                                                                                                                                                                                                                                                                                                                                                                                                                                                                                                                                                                                                                                                                                                                                                                                                                                                                                                                                                                                                                                                                                                                                                                                                                                                                                                                                                                                                                                                                                                                           |
| Dimensions                        |                             |                                                                                                                                                                                                                                                                                                                                                                                                                                                                                                                                                                                                                                                                                                                                                                                                                                                                                                                                                                                                                                                                                                                                                                                                                                                                                                                                                                                                                                                                                                                                                                                                                                                                                                                                                                                                                                                                                                                                                                                                                                           |
| Height<br>Diameter                | 53 cm<br>92 cm              |                                                                                                                                                                                                                                                                                                                                                                                                                                                                                                                                                                                                                                                                                                                                                                                                                                                                                                                                                                                                                                                                                                                                                                                                                                                                                                                                                                                                                                                                                                                                                                                                                                                                                                                                                                                                                                                                                                                                                                                                                                           |
| Power supply cable<br>length      | 400 cm                      |                                                                                                                                                                                                                                                                                                                                                                                                                                                                                                                                                                                                                                                                                                                                                                                                                                                                                                                                                                                                                                                                                                                                                                                                                                                                                                                                                                                                                                                                                                                                                                                                                                                                                                                                                                                                                                                                                                                                                                                                                                           |
| Weight                            | 10 Kg                       |                                                                                                                                                                                                                                                                                                                                                                                                                                                                                                                                                                                                                                                                                                                                                                                                                                                                                                                                                                                                                                                                                                                                                                                                                                                                                                                                                                                                                                                                                                                                                                                                                                                                                                                                                                                                                                                                                                                                                                                                                                           |
| Materials                         |                             |                                                                                                                                                                                                                                                                                                                                                                                                                                                                                                                                                                                                                                                                                                                                                                                                                                                                                                                                                                                                                                                                                                                                                                                                                                                                                                                                                                                                                                                                                                                                                                                                                                                                                                                                                                                                                                                                                                                                                                                                                                           |
| Structure                         | aluminium                   | Canopy abs                                                                                                                                                                                                                                                                                                                                                                                                                                                                                                                                                                                                                                                                                                                                                                                                                                                                                                                                                                                                                                                                                                                                                                                                                                                                                                                                                                                                                                                                                                                                                                                                                                                                                                                                                                                                                                                                                                                                                                                                                                |
| Voltage<br>Dimming                | 230V<br>No dimmable         | 3 X                                                                                                                                                                                                                                                                                                                                                                                                                                                                                                                                                                                                                                                                                                                                                                                                                                                                                                                                                                                                                                                                                                                                                                                                                                                                                                                                                                                                                                                                                                                                                                                                                                                                                                                                                                                                                                                                                                                                                                                                                                       |
| Certifications                    |                             |                                                                                                                                                                                                                                                                                                                                                                                                                                                                                                                                                                                                                                                                                                                                                                                                                                                                                                                                                                                                                                                                                                                                                                                                                                                                                                                                                                                                                                                                                                                                                                                                                                                                                                                                                                                                                                                                                                                                                                                                                                           |
|                                   |                             | $\begin{array}{c} \begin{array}{c} \begin{array}{c} \\ \end{array} \\ \end{array} \\ \end{array} \\ \begin{array}{c} \\ \end{array} \\ \end{array} \\ \end{array} \\ \begin{array}{c} \\ \end{array} \\ \end{array} \\ \end{array} \\ \begin{array}{c} \\ \end{array} \\ \end{array} \\ \end{array} \\ \begin{array}{c} \\ \end{array} \\ \end{array} \\ \end{array} \\ \end{array} \\ \begin{array}{c} \\ \end{array} \\ \end{array} \\ \end{array} \\ \end{array} \\ \begin{array}{c} \\ \end{array} \\ $ |