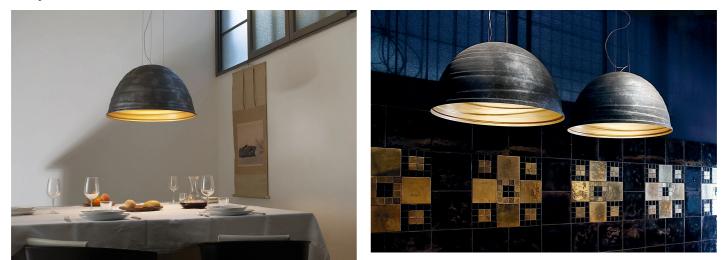

|
|                                   |                             | $\begin{array}{c} \begin{array}{c} \begin{array}{c} \\ \end{array} \\ \end{array} \\ \end{array} \\ \begin{array}{c} \\ \end{array} \\ \end{array} \\ \end{array} \\ \begin{array}{c} \\ \end{array} \\ \end{array} \\ \end{array} \\ \begin{array}{c} \\ \end{array} \\ \end{array} \\ \end{array} \\ \begin{array}{c} \\ \end{array} \\ \end{array} \\ \end{array} \\ \end{array} \\ \begin{array}{c} \\ \end{array} \\ \end{array} \\ \end{array} \\ \end{array} \\ \begin{array}{c} \\ \end{array} \\ $ |

## Photometric curves





## Colour variant code



2040/SD





## Gallery