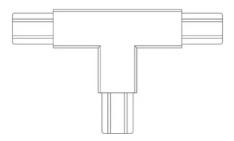

Joint Corpor at T

Studio Tecnico ML

colors

Typology

Utilisation

Indoor

230V

T-shaped corner junction. This type of joint connects 230V tracks to draw free and articulated paths extending in different directions, allowing for more complex and interesting lighting configurations. This enables the guiding of the luminous flux along predetermined paths or the illumination of particular areas, such as transition areas or softer ambient lighting.