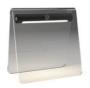

Wand

Bellucci Mazzoni Progetti

colors

Typology Table

Utilisation Indoor

230V 1.5 W 180 lm

diffuse light

Cordless table lamp with direct light. Wand is a lamp consisting of a transparent methacrylate structure supporting a painted aluminium tube complete with LED light source and rechargeable batteries with USB-C input. Autonomy of use of approximately 6 hours.

### Dimensions

Height 23,5 cm Profondità 13 cm Lunghezza 23,5 cm

#### Materials

| Diffuser              | methacrylate                                         | Elementi        |                 | aluminium |
|-----------------------|------------------------------------------------------|-----------------|-----------------|-----------|
| Voltage<br>Power unit | 230V<br>Excluded                                     | Watt<br>Lumen   | 1.5 W<br>180 lm |           |
| Mounting Power Supply |                                                      | CRI<br>Duration | >90<br>50000 h  |           |
| Power supply Dimming  | Electronic control board with recharge Touch on body |                 |                 |           |