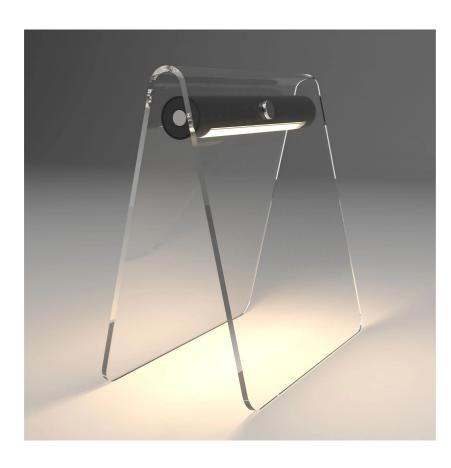

Wand

Bellucci Mazzoni Progetti

colors

Typology Table

Utilisation Indoor

230V 1.5 W 180 lm

diffuse light

Cordless table lamp with direct light. Wand is a lamp consisting of a transparent methacrylate structure supporting a painted aluminium tube complete with LED light source and rechargeable batteries with USB-C input. Autonomy of use of approximately 6 hours.

### Dimensions

Height 23,5 cm Profondità 13 cm Lunghezza 23,5 cm

#### Materials

| Diffuser              | methacrylate                                         | Elementi        |                 | aluminium |
|-----------------------|------------------------------------------------------|-----------------|-----------------|-----------|
| Voltage<br>Power unit | 230V<br>Excluded                                     | Watt<br>Lumen   | 1.5 W<br>180 lm |           |
| Mounting Power Supply |                                                      | CRI<br>Duration | >90<br>50000 h  |           |
| Power supply Dimming  | Electronic control board with recharge Touch on body |                 |                 |           |