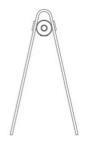

Wand

Bellucci Mazzoni Progetti

colors

Typology Table

Utilisation Indoor

230V 1.5 W 180 lm

diffuse light

Cordless table lamp with direct light. Wand is a lamp consisting of a transparent methacrylate structure supporting a painted aluminium tube complete with LED light source and rechargeable batteries with USB-C input. Autonomy of use of approximately 6 hours.

### Dimensions

Height 23,5 cm Profondità 13 cm Lunghezza 23,5 cm