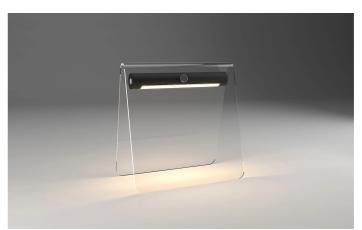

Wand

Bellucci Mazzoni Progetti

colors

Typology Table

Utilisation Indoor

230V 1.5 W 180 lm

diffuse light

Cordless table lamp with direct light. Wand is a lamp consisting of a transparent methacrylate structure supporting a painted aluminium tube complete with LED light source and rechargeable batteries with USB-C input. Autonomy of use of approximately 6 hours.

### Dimensions

Height 23,5 cm Profondità 13 cm Lunghezza 23,5 cm

#### Materials

| Diffuser              | methacrylate                                         | Elementi        |                 | aluminium |
|-----------------------|------------------------------------------------------|-----------------|-----------------|-----------|
| Voltage<br>Power unit | 230V<br>Excluded                                     | Watt<br>Lumen   | 1.5 W<br>180 lm |           |
| Mounting Power Supply |                                                      | CRI<br>Duration | >90<br>50000 h  |           |
| Power supply Dimming  | Electronic control board with recharge Touch on body |                 |                 |           |