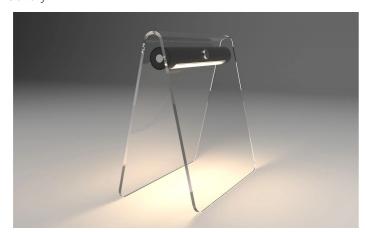

Wand

Bellucci Mazzoni Progetti

colors

Typology Table

Utilisation Indoor

230V 1.5 W 180 lm

diffuse light

Cordless table lamp with direct light. Wand is a lamp consisting of a transparent methacrylate structure supporting a painted aluminium tube complete with LED light source and rechargeable batteries with USB-C input. Autonomy of use of approximately 6 hours.

# Gallery