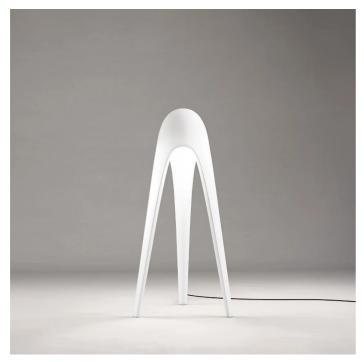

Outdoor floor lamp providing diffused light. Rotomoulded polyethylene lamp body in the colour white. LED bulb light source, with cable and plug.

Available in the version with direct light. Rotomoulded polyethylene lamp body.

## Dimensions

Height Diameter Weight 160 cm 85 cm 10 Kg

| Materials      |              |          |                  |  |
|----------------|--------------|----------|------------------|--|
| Structure      | polyethylene | Diffuser | methacrylate 040 |  |
| Voltage        | 230V         |          |                  |  |
| Dimming        | No dimmable  |          |                  |  |
| Certifications |              |          |                  |  |