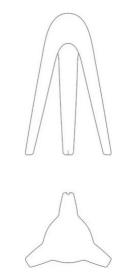

## Dimensions

Height Diameter Weight 160 cm 85 cm 10 Kg

| Materials      |              |          |                  |  |
|----------------|--------------|----------|------------------|--|
| Structure      | polyethylene | Diffuser | methacrylate 040 |  |
| Voltage        | 230V         |          |                  |  |
| Dimming        | No dimmable  |          |                  |  |
| Certifications |              |          |                  |  |