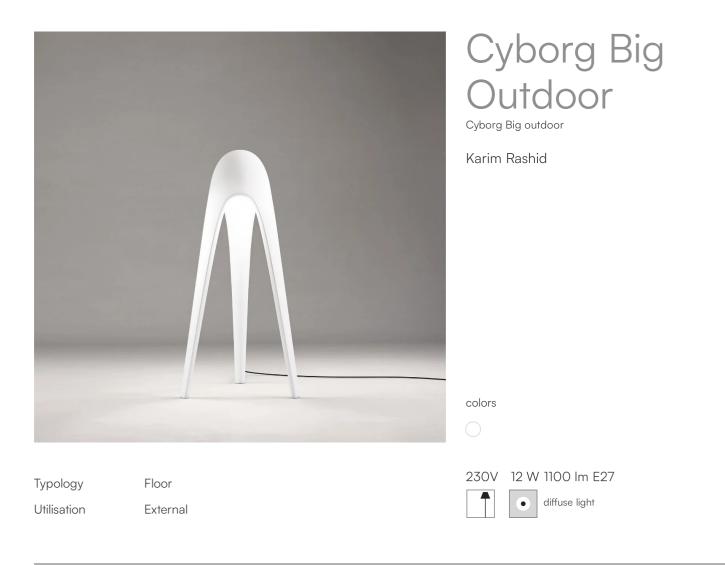

Outdoor floor lamp providing diffused light. Rotomoulded polyethylene lamp body in the colour white. LED bulb light source, with cable and plug.

Available in the version with direct light. Rotomoulded polyethylene lamp body.

| Family      | Cyborg Big outdoor |
|-------------|--------------------|
| Туроlоду    | Floor              |
| Utilisation | External           |
|             |                    |