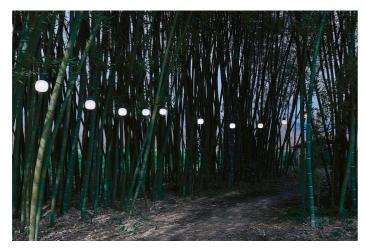

The Kiki lamp allows illuminating a garden and open spaces in order to enjoy them also at night, creating light effects, functional corners and lighted paths, for a pleasant living experience.

Degree of protection: IP44 plug, IP65 device

# Gallery