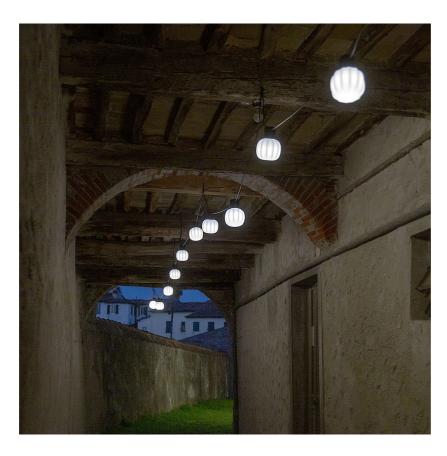

diffuse light

Chain of hanging lights for outdoor use comprised of 10 light points fixed at a distance of 100 cm one from the other on the electrical cable.

Cable length of 15 m for 10 light points.

The support is molded in resin and rubber, black, and cabled for LED bulbs. The diffusor is in rotomolded polyethylene. At the ends of the cable are 2 hooks to hang the chain.

The Kiki lamp allows illuminating a garden and open spaces in order to enjoy them also at night, creating light effects, functional corners and lighted paths, for a pleasant living experience.

Degree of protection: IP44 plug, IP65 device