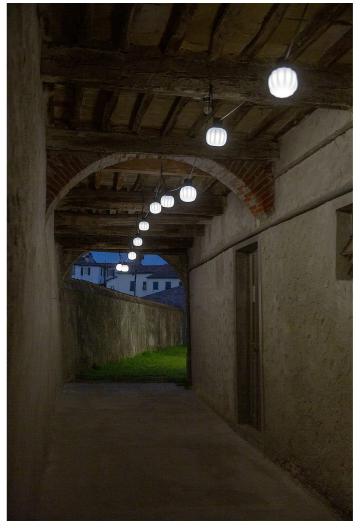

The Kiki lamp allows illuminating a garden and open spaces in order to enjoy them also at night, creating light effects, functional corners and lighted paths, for a pleasant living experience.

Degree of protection: IP44 plug, IP65 device

# Gallery