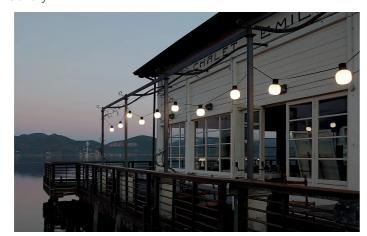

The Kiki lamp allows illuminating a garden and open spaces in order to enjoy them also at night, creating light effects, functional corners and lighted paths, for a pleasant living experience.

Degree of protection: IP44 plug, IP65 device

# Gallery