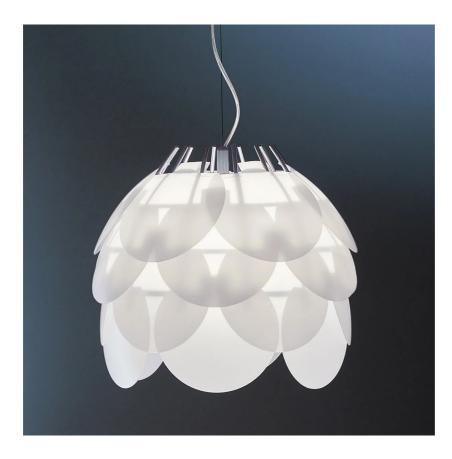

Hanging lamp for diffused light, painted metal structure suspended with steel cable, diffuser consists of 30 elements in opal white polycarbonate superimposed. For Led bulb. Available also in 40 cm and 80 cm diameter.

The design inspiration comes from willing to propose in internal the lightness of a cloud where the light is filtered in a game of light and shadows created by the overlapping of diffusion elements and where the dream finds its origin and the space to appear and disappear again.