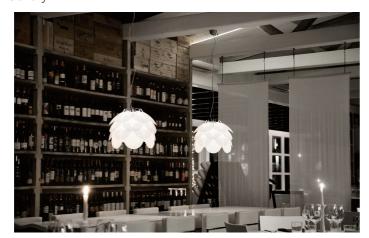

Hanging lamp for diffused light, painted metal structure suspended with steel cable, diffuser consists of 30 elements in opal white polycarbonate superimposed. For Led bulb. Available also in 40 cm and 80 cm diameter.

The design inspiration comes from willing to propose in internal the lightness of a cloud where the light is filtered in a game of light and shadows created by the overlapping of diffusion elements and where the dream finds its origin and the space to appear and disappear again.