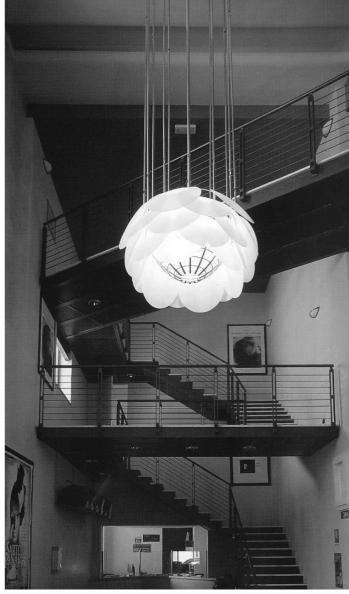

Hanging lamp for diffused light, painted metal structure suspended with steel cable, diffuser consists of 30 elements in opal white polycarbonate superimposed. For Led bulb. Available also in 40 cm and 80 cm diameter.

The design inspiration comes from willing to propose in internal the lightness of a cloud where the light is filtered in a game of light and shadows created by the overlapping of diffusion elements and where the dream finds its origin and the space to appear and disappear again.