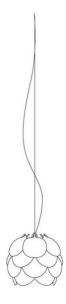

# Nuvole Vagabonde

Ø 110 cm

Elio Martinelli Emiliana Martinelli

colors

Typology Pendant

Indoor

Utilisation

4x 18 W E27

Hanging lamp for diffused light, painted metal structure suspended with steel cable, diffuser consists of 30 elements in opal white polycarbonate superimposed. For Led bulb. Available also in 40 cm and 80 cm diameter.

#### **Dimensions**

Height 70 cm Diameter 110 cm Power supply cable 400 cm

length

Weight 39 Kg