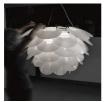

Hanging lamp for diffused light, painted metal structure suspended with steel cable, diffuser consists of 30 elements in opal white polycarbonate superimposed. For Led bulb. Available also in 40 cm and 80 cm diameter.

The design inspiration comes from willing to propose in internal the lightness of a cloud where the light is filtered in a game of light and shadows created by the overlapping of diffusion elements and where the dream finds its origin and the space to appear and disappear again.

#### **Dimensions**

Height 70 cm Diameter 110 cm Power supply cable 400 cm

length

Weight 39 Kg