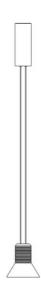

Direct light

Simon Schmitz

colors

Pendant Typology

Utilisation Indoor 230V 9 W 1224 lm

direct light

Two powerful LEDs can be switched to function as a direct spotlight.

The lamp body, which seems to float in the air, is connected to the base by two thin coloured power cables.

Structure made of glass and painted aluminium.

Electronic driver in the canopy.

Award

| Family      | Dia     |
|-------------|---------|
| Typology    | Pendant |
| Utilisation | Indoor  |

#### **Dimensions**

Diameter 15 cm Weight 3.5 Kg

## Materials

Structure Diffuser glass aluminium glass

Canopy aluminium

230V Watt 9 W Voltage 1224 lm Lumen Included Power unit CRI >80

Mounting Power Supply

Indoor

Power supply Electronic power supply

50000 h Duration CCT 2700 K Energy