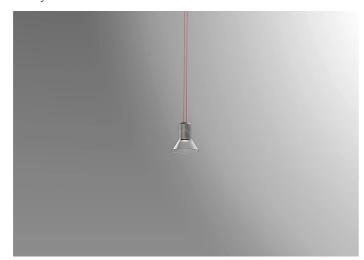

Direct light

Simon Schmitz

colors

Pendant Typology

Utilisation Indoor 230V 9 W 1224 lm

direct light

Two powerful LEDs can be switched to function as a direct spotlight.

The lamp body, which seems to float in the air, is connected to the base by two thin coloured power cables.

# Gallery