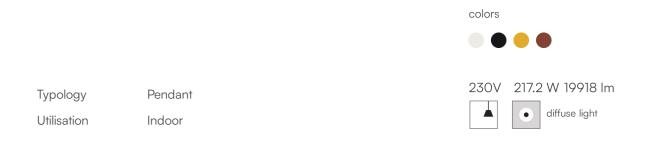

21003/160/DIM Ø 160cm composed by 3 sectors 120°

| Loop 21003/160/DIM                |                           | Data Sheet |               |              |  |
|-----------------------------------|---------------------------|------------|---------------|--------------|--|
| Family<br>Typology<br>Utilisation | Loop<br>Pendant<br>Indoor |            |               |              |  |
| Unisation                         | Indoor                    |            |               |              |  |
| Dimensions                        |                           |            | $\bigcap$     |              |  |
| Height                            | 8 cm                      |            |               |              |  |
| Diameter                          | 160 cm                    |            |               |              |  |
| Weight                            | 15 Kg                     |            |               |              |  |
| Materials                         |                           |            |               |              |  |
| Structure                         | aluminium                 | Diffuser   | pc            | olycarbonate |  |
| Voltage                           | 230V                      | Watt       | 217.2 W       |              |  |
| Power unit                        | Included                  | Lumen      | 19918 lm      |              |  |
| Mounting Power Supply<br>External |                           | CRI<br>CCT | >80<br>3000 K |              |  |
|                                   |                           | Energy     | 5000 K        |              |  |
| Power supply                      | Electronic power supply   | class      |               |              |  |
| Dimming                           | Push<br>Dali2             |            |               |              |  |
|                                   | Pot. 10ΚΩ                 |            |               |              |  |
|                                   | 0-10V                     |            |               |              |  |
|                                   | 1-10V                     |            |               |              |  |

## Colour variant code

White

Black

Copper