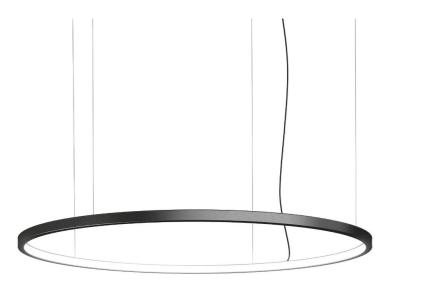

Emiliana Martinelli

Hanging lamp, diffused light, composed with curved sectors in painted aluminium profile. The union of those sectors offer different diameters rings, hanged by stainless steel cables. White opal polycarbonate diffuser. Integrated LED light source. Electronic dimmable Push/Dali, 0-10V e 1-10V driver inside in the canopy. Available on request 2700K, 4000K.

interior light emission:

21003/500/DIM Ø 500cm composed by 6 sectors 60°

21003/400/DIM Ø 400cm composed by 5 sectors 72°

21003/300/DIM Ø 300cm composed by 4 sectors 90°

21003/200/DIM Ø 200cm composed by 3 sectors 120°

21003/160/DIM Ø 160cm composed by 3 sectors 120°

| Loop 21003/160/DIM                |                           | Data Sheet |               |              |  |
|-----------------------------------|---------------------------|------------|---------------|--------------|--|
| Family<br>Typology<br>Utilisation | Loop<br>Pendant<br>Indoor |            |               |              |  |
| Unisation                         | Indoor                    |            |               |              |  |
| Dimensions                        |                           |            | $\bigcap$     |              |  |
| Height                            | 8 cm                      |            |               |              |  |
| Diameter                          | 160 cm                    |            |               |              |  |
| Weight                            | 15 Kg                     |            |               |              |  |
| Materials                         |                           |            |               |              |  |
| Structure                         | aluminium                 | Diffuser   | pc            | olycarbonate |  |
| Voltage                           | 230V                      | Watt       | 217.2 W       |              |  |
| Power unit                        | Included                  | Lumen      | 19918 lm      |              |  |
| Mounting Power Supply<br>External |                           | CRI<br>CCT | >80<br>3000 K |              |  |
|                                   |                           | Energy     | 5000 K        |              |  |
| Power supply                      | Electronic power supply   | class      |               |              |  |
| Dimming                           | Push<br>Dali2             |            |               |              |  |
|                                   | Pot. 10ΚΩ                 |            |               |              |  |
|                                   | 0-10V                     |            |               |              |  |
|                                   | 1-10V                     |            |               |              |  |