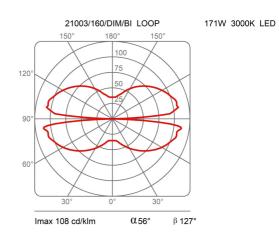

| CRI<br>CCT | >80<br>3000 K |              |  |
|                                   |                           | Energy     | 5000 K        |              |  |
| Power supply                      | Electronic power supply   | class      |               |              |  |
| Dimming                           | Push<br>Dali2             |            |               |              |  |
|                                   | Pot. 10ΚΩ                 |            |               |              |  |
|                                   | 0-10V                     |            |               |              |  |
|                                   | 1-10V                     |            |               |              |  |

Certifications



EcoLabel



## Photometric curves





## Colour variant code



White



Black







Copper