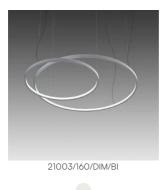

21003/160/DIM Ø 160cm composed by 3 sectors 120°

| Loop 21003/160/DIM                |                           | Data Sheet |               |              |  |
|-----------------------------------|---------------------------|------------|---------------|--------------|--|
| Family<br>Typology<br>Utilisation | Loop<br>Pendant<br>Indoor |            |               |              |  |
| Unisation                         | Indoor                    |            |               |              |  |
| Dimensions                        |                           |            | $\bigcap$     |              |  |
| Height                            | 8 cm                      |            |               |              |  |
| Diameter                          | 160 cm                    |            |               |              |  |
| Weight                            | 15 Kg                     |            |               |              |  |
| Materials                         |                           |            |               |              |  |
| Structure                         | aluminium                 | Diffuser   | pc            | olycarbonate |  |
| Voltage                           | 230V                      | Watt       | 217.2 W       |              |  |
| Power unit                        | Included                  | Lumen      | 19918 lm      |              |  |
| Mounting Power Supply<br>External |                           | CRI<br>CCT | >80<br>3000 K |              |  |
|                                   |                           | Energy     | 5000 K        |              |  |
| Power supply                      | Electronic power supply   | class      |               |              |  |
| Dimming                           | Push<br>Dali2             |            |               |              |  |
|                                   | Pot. 10ΚΩ                 |            |               |              |  |
|                                   | 0-10V                     |            |               |              |  |
|                                   | 1-10V                     |            |               |              |  |