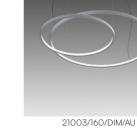

21003/160/DIM Ø 160cm composed by 3 sectors 120°

| Loop 21003/160/DIM                |                           | Data Sheet |               |              |  |
|-----------------------------------|---------------------------|------------|---------------|--------------|--|
| Family<br>Typology<br>Utilisation | Loop<br>Pendant<br>Indoor |            |               |              |  |
| Unisation                         | Indoor                    |            |               |              |  |
| Dimensions                        |                           |            | $\bigcap$     |              |  |
| Height                            | 8 cm                      |            |               |              |  |
| Diameter                          | 160 cm                    |            |               |              |  |
| Weight                            | 15 Kg                     |            |               |              |  |
| Materials                         |                           |            |               |              |  |
| Structure                         | aluminium                 | Diffuser   | pc            | olycarbonate |  |
| Voltage                           | 230V                      | Watt       | 217.2 W       |              |  |
| Power unit                        | Included                  | Lumen      | 19918 lm      |              |  |
| Mounting Power Supply<br>External |                           | CRI<br>CCT | >80<br>3000 K |              |  |
|                                   |                           | Energy     | 5000 K        |              |  |
| Power supply                      | Electronic power supply   | class      |               |              |  |
| Dimming                           | Push<br>Dali2             |            |               |              |  |
|                                   | Pot. 10ΚΩ                 |            |               |              |  |
|                                   | 0-10V                     |            |               |              |  |
|                                   | 1-10V                     |            |               |              |  |