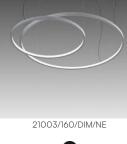

21003/160/DIM Ø 160cm composed by 3 sectors 120°

| Loop 21003/160/DIM                |                           | Data Sheet |               |              |  |
|-----------------------------------|---------------------------|------------|---------------|--------------|--|
| Family<br>Typology<br>Utilisation | Loop<br>Pendant<br>Indoor |            |               |              |  |
| Unisation                         | Indoor                    |            |               |              |  |
| Dimensions                        |                           |            | $\bigcap$     |              |  |
| Height                            | 8 cm                      |            |               |              |  |
| Diameter                          | 160 cm                    |            |               |              |  |
| Weight                            | 15 Kg                     |            |               |              |  |
| Materials                         |                           |            |               |              |  |
| Structure                         | aluminium                 | Diffuser   | pc            | olycarbonate |  |
| Voltage                           | 230V                      | Watt       | 217.2 W       |              |  |
| Power unit                        | Included                  | Lumen      | 19918 lm      |              |  |
| Mounting Power Supply<br>External |                           | CRI<br>CCT | >80<br>3000 K |              |  |
|                                   |                           | Energy     | 5000 K        |              |  |
| Power supply                      | Electronic power supply   | class      |               |              |  |
| Dimming                           | Push<br>Dali2             |            |               |              |  |
|                                   | Pot. 10ΚΩ                 |            |               |              |  |
|                                   | 0-10V                     |            |               |              |  |
|                                   | 1-10V                     |            |               |              |  |