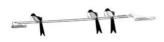

Wall lamp composed by two chromed conductors fixed to two support in painted metal, to fix the wall and by three swallows in painted aluminium, which can be positioned on two conductors. For Led bulbs (included). Complete of electronic driver 230/12V inside the wall stud in white lacquered aluminium.

#### **Dimensions**

Profondità 28 cm Lunghezza 162 cm Power supply cable 0 cm

length

Weight 2 Kg