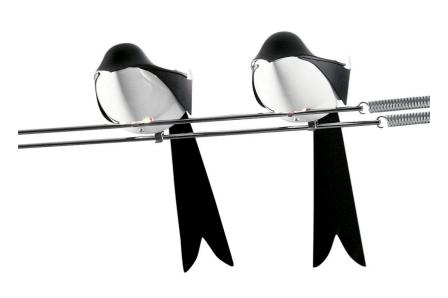

Wall lamp composed by two chromed conductors fixed to two support in painted metal, to fix the wall and by three swallows in painted aluminium, which can be positioned on two conductors. For Led bulbs (included). Complete of electronic driver 230/12V inside the wall stud in white lacquered aluminium.