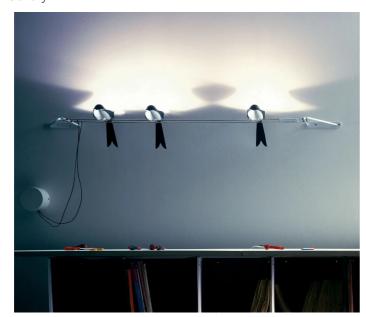

Wall lamp composed by two chromed conductors fixed to two support in painted metal, to fix the wall and by three swallows in painted aluminium, which can be positioned on two conductors. For Led bulbs (included). Complete of electronic driver 230/12V inside the wall stud in white lacquered aluminium.

#### **Dimensions**

Profondità 28 cm Lunghezza 162 cm Power supply cable 0 cm

length

Weight 2 Kg

#### Materials

Structure brass Elementi ironaluminium

Canopy iron

230V 3 X Watt 3 W Voltage

Lumen 350 lm (1050 lm) Power unit Included

>80 Mounting Power Supply 25000 h External Duration

CCT 3000 K Power supply Electronic power supply