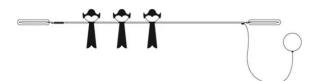

Wall lamp composed by two chromed conductors fixed to two support in painted metal, to fix the wall and by three swallows in painted aluminium, which can be positioned on two conductors. For Led bulbs (included). Complete of electronic driver 230/12V inside the wall stud in white lacquered aluminium.

Le Rondini Family Wall Typology Utilisation Indoor