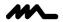

Wall lamp composed by two chromed conductors fixed to two support in painted metal, to fix the wall and by three swallows in painted aluminium, which can be positioned on two conductors. For Led bulbs (included). Complete of electronic driver 230/12V inside the wall stud in white lacquered aluminium.

#### **Dimensions**

Profondità 28 cm Lunghezza 162 cm Power supply cable 0 cm

length

Weight 2 Kg

#### Materials

Structure brass Elementi ironaluminium

Canopy iron

230V 3 X Watt 3 W Voltage

Lumen 350 lm (1050 lm) Power unit Included

>80 Mounting Power Supply 25000 h External Duration

CCT 3000 K Power supply Electronic power supply