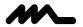

Wall lamp composed by two chromed conductors fixed to two support in painted metal, to fix the wall and by three swallows in painted aluminium, which can be positioned on two conductors. For Led bulbs (included). Complete of electronic driver 230/12V inside the wall stud in white lacquered aluminium.