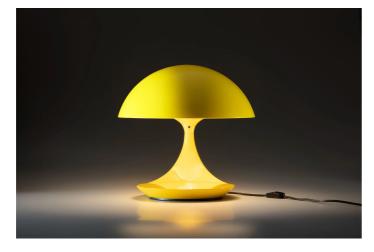

Numbered, limited and signed edition of the Cobra lamp in the special yellow colour on the occasion of Elio Martinelli's 100th birthday.

Reading lamp with direct light, made with two resin molded bodies.

# Colour variant code

Yellow