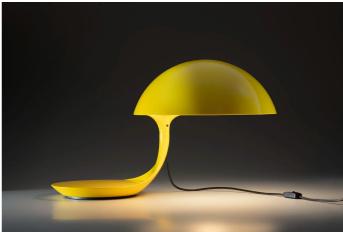

Numbered, limited and signed edition of the Cobra lamp in the special yellow colour on the occasion of Elio Martinelli's 100th birthday.

Reading lamp with direct light, made with two resin molded bodies.

The lower body part turns on a steel made base connected with the upper body part by means of a central joint for a 360° rotation. The interior reflector is made with white painted aluminium.

The lamp is also available in the standard colours white, black and red, in the Scorpius version and in the different versions of the Cobra Texture project.

# Colour variant code

Yellow