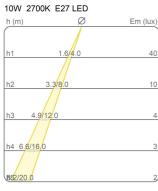

# **Dimensions**

Height 40 cm Diameter 40 cm 40+200 cm Power supply cable

length

Weight 8,5 Kg

#### Materials

Structure Riflettore aluminium resin Base Elementi resin iron

Voltage 230V

Non dimmable