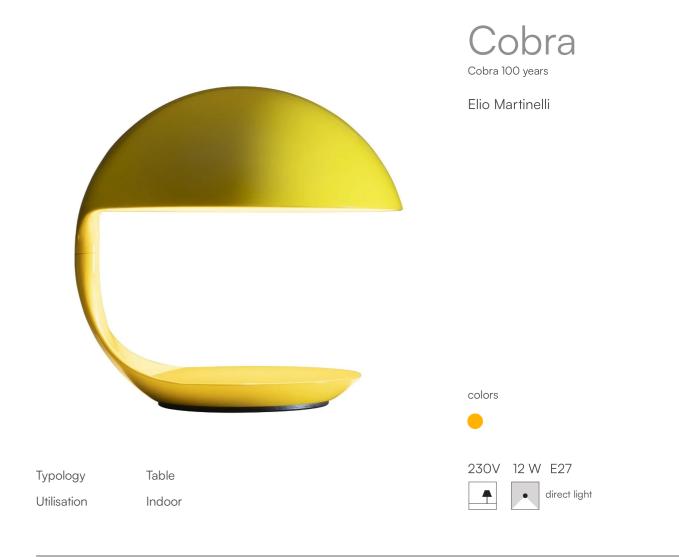

Numbered, limited and signed edition of the Cobra lamp in the special yellow colour on the occasion of Elio Martinelli's 100th birthday.

Reading lamp with direct light, made with two resin molded bodies.

Cobra Family Table Typology Utilisation Indoor