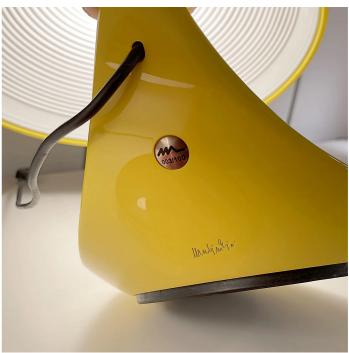

Numbered, limited and signed edition of the Cobra lamp in the special yellow colour on the occasion of Elio Martinelli's 100th birthday.

Reading lamp with direct light, made with two resin molded bodies.

Complimentary with Cobra 100 is the exclusive commemorative print of Cobra's original sectional design, authenticated by Emiliana Martinelli, Elio Martinelli's daughter and company president.

The limited edition lamp is also accompanied by a certificate of authenticity.