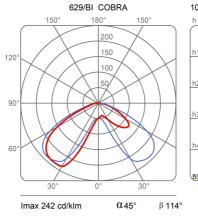

The interior reflector is made with white painted aluminium.

The lamp is also available in the standard colours white, black and red, in the Scorpius version and in the different versions of the Cobra Texture project.

Complimentary with Cobra 100 is the exclusive commemorative print of Cobra's original sectional design, authenticated by Emiliana Martinelli, Elio Martinelli's daughter and company president.

The limited edition lamp is also accompanied by a certificate of authenticity.



Cobra Family Table Typology Utilisation Indoor

# **Dimensions**

Height 40 cm Diameter 40 cm 40+200 cm Power supply cable

length

Weight 8,5 Kg



#### Materials

Structure Riflettore aluminium resin Base Elementi resin iron

Voltage 230V

Non dimmable

# Certifications









# Photometric curves





Cobra 629/GI



# Colour variant code



Yellow



# Gallery