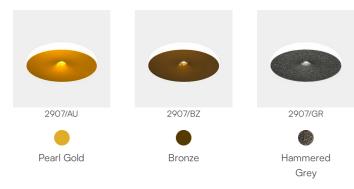

--------------|---------|
| Voltage               | 230V                    | Watt          | 9 W     | Watt          | 21 W    |
| Power unit            | Included                | Lumen         | 1030 lm | Lumen         | 2540 lm |
| Mounting Power Supply |                         | CRI           | >90     | CRI           | >90     |
| meaning rewer supply  | Indoor                  | Duration      | 50000 h | Duration      | 50000 h |
| Power supply          | Electronic power supply | CCT<br>Energy | 2700 K  | CCT<br>Energy | 2700 K  |
| Dimming               | Push                    | class         |         | class         |         |
|                       | Dali2                   |               |         |               |         |

## Certifications



## Colour variant code