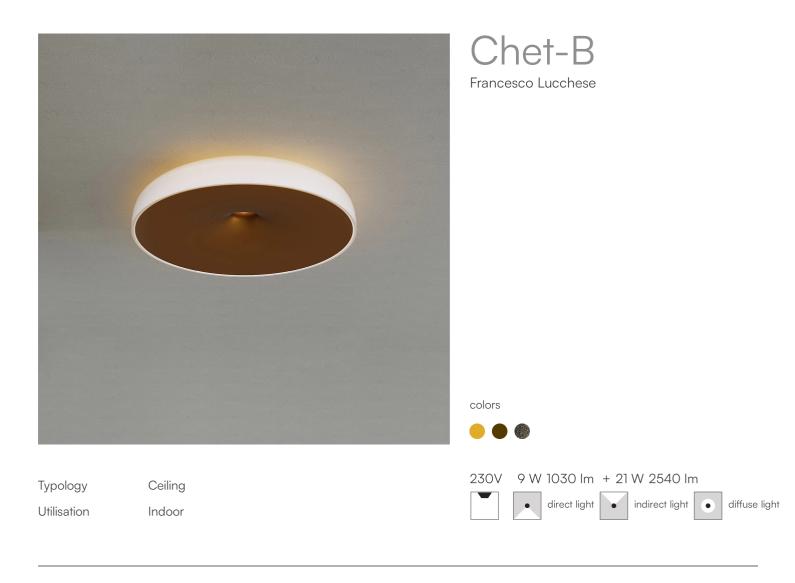

Chet-B, inspired by the musical genius of Chet Baker, captures the relaxing and seductive soul of jazz through its unique design and lighting. Like Baker's flowing notes, the atmosphere created by this lamp is enveloping and relaxing. **Direct light streams out of the central cone, downwards, while diffused and indirect light reflects towards the ceiling.** 