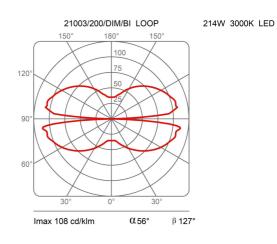

ower unit                        |                                  | Lumen           | 24868 lm      |               |  |
| Mounting Power Supply             | External                         | CRI<br>CCT      | >80<br>3000 K |               |  |
| Power supply                      | Electronic dimmable power supply | Energy<br>class |               |               |  |
| Dimming                           | Push                             | 01055           |               |               |  |
|                                   | Dali2                            |                 |               |               |  |
|                                   | Pot. 10KΩ                        |                 |               |               |  |

## Certifications





## Photometric curves



0-10V 1-10V



## Colour variant code



21003/200/DIM/BI



21003/200/DIM/NE







21003/200/DIM/AU