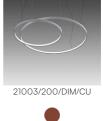

Typology Utilisation Pendant Indoor

Hanging lamp, diffused light, composed with curved sectors in painted aluminium profile. The union of those sectors offer different diameters rings, hanged by stainless steel cables. White opal polycarbonate diffuser. Integrated LED light source. Electronic dimmable Push/Dali, 0-10V e 1-10V driver inside in the canopy. Available on request 2700K, 4000K.

interior light emission:

21003/500/DIM Ø 500cm composed by 6 sectors 60°

21003/400/DIM Ø 400cm composed by 5 sectors 72°

21003/300/DIM Ø 300cm composed by 4 sectors 90°

21003/200/DIM Ø 200cm composed by 3 sectors 120°

21003/160/DIM Ø 160cm composed by 3 sectors 120°

| Loop 2100                         | Loop 21003/200/DIM               |                 | Data Sheet    |               |  |
|-----------------------------------|----------------------------------|-----------------|---------------|---------------|--|
| Family<br>Typology<br>Utilisation | Loop<br>Pendant<br>Indoor        |                 |               | _             |  |
| Dimensions                        |                                  |                 |               |               |  |
| Diameter                          | 200 cm                           |                 |               |               |  |
| Weight                            | 18 Kg                            |                 |               |               |  |
| Materials                         |                                  |                 |               |               |  |
| Structure                         | aluminium                        | Diffuser        |               | polycarbonate |  |
| Voltage                           | 230V                             | Watt            | 271.2 W       |               |  |
| Power unit                        |                                  | Lumen           | 24868 lm      |               |  |
| Mounting Power Supply             | External                         | CRI<br>CCT      | >80<br>3000 K |               |  |
| Power supply                      | Electronic dimmable power supply | Energy<br>class |               |               |  |
| Dimming                           | Push                             | 01055           |               |               |  |
|                                   | Dali2                            |                 |               |               |  |
|                                   | Pot. 10KΩ                        |                 |               |               |  |