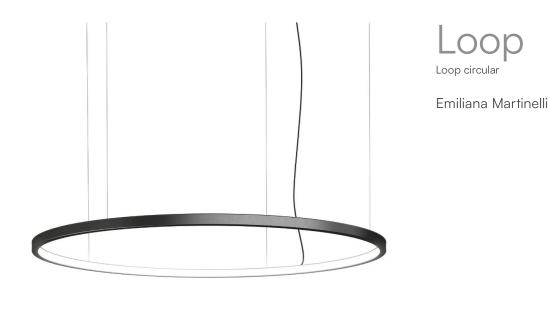

Typology Utilisation Pendant Indoor

Hanging lamp, diffused light, composed with curved sectors in painted aluminium profile. The union of those sectors offer different diameters rings, hanged by stainless steel cables. White opal polycarbonate diffuser. Integrated LED light source. Electronic dimmable Push/Dali, 0-10V e 1-10V driver inside in the canopy. Available on request 2700K, 4000K.

interior light emission:

21003/500/DIM Ø 500cm composed by 6 sectors 60°

21003/400/DIM Ø 400cm composed by 5 sectors 72°

21003/300/DIM Ø 300cm composed by 4 sectors 90°

21003/200/DIM Ø 200cm composed by 3 sectors 120°

21003/160/DIM Ø 160cm composed by 3 sectors 120°

| Loop 2100                         | Loop 21003/200/DIM               |                 | Data Sheet    |               |  |
|-----------------------------------|----------------------------------|-----------------|---------------|---------------|--|
| Family<br>Typology<br>Utilisation | Loop<br>Pendant<br>Indoor        |                 |               | _             |  |
| Dimensions                        |                                  |                 |               |               |  |
| Diameter                          | 200 cm                           |                 |               |               |  |
| Weight                            | 18 Kg                            |                 |               |               |  |
| Materials                         |                                  |                 |               |               |  |
| Structure                         | aluminium                        | Diffuser        |               | polycarbonate |  |
| Voltage                           | 230V                             | Watt            | 271.2 W       |               |  |
| Power unit                        |                                  | Lumen           | 24868 lm      |               |  |
| Mounting Power Supply             | External                         | CRI<br>CCT      | >80<br>3000 K |               |  |
| Power supply                      | Electronic dimmable power supply | Energy<br>class |               |               |  |
| Dimming                           | Push                             | 01055           |               |               |  |
|                                   | Dali2                            |                 |               |               |  |
|                                   | Pot. 10KΩ                        |                 |               |               |  |