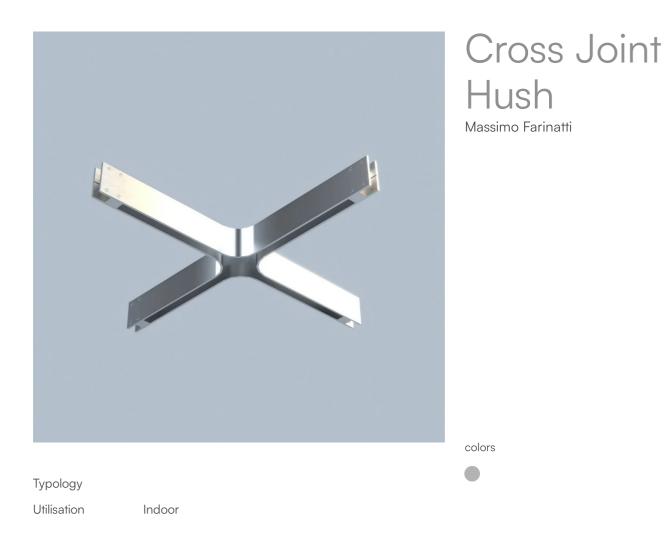

The Hush suspension system is made possible by the cross joint's enormous versatility. It enables the composition to be extended virtually forever and provides adequate sound absorption, especially in big venues like restaurants, open spaces, museums, and libraries.

| Cros               | ss Joint Hush 40080 | Data Sheet |
|--------------------|---------------------|------------|
| Family<br>Typology | Cross joint Hush    |            |
| Utilisation        | Indoor              |            |
| Dimensions         |                     | H          |
| Larghezza          | 79 cm               |            |
| Lunghezza          | 79 cm               |            |
| Weight             | 2 Kg                |            |
| Materials          |                     |            |
| Structure          | plastic             |            |
| Certifications     |                     | EcoLabel   |
| CE                 |                     |            |
|                    |                     |            |