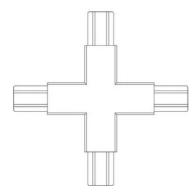

Joint

Studio Tecnico ML

colors

Typology

Utilisation Indoor

230V

Cross-shaped corner joint. By linking 230V tracks, this kind of joint makes it possible to extend the track structure in all directions, extending and distributing light evenly throughout the room to create omnidirectional lighting. This kind of joint allows the electrified track to be extended in all directions. When it's necessary to regulate and divide the lighting in particular sections of an open or large space—for example, to draw attention to work areas, display areas, transit routes, etc.—this is especially helpful.