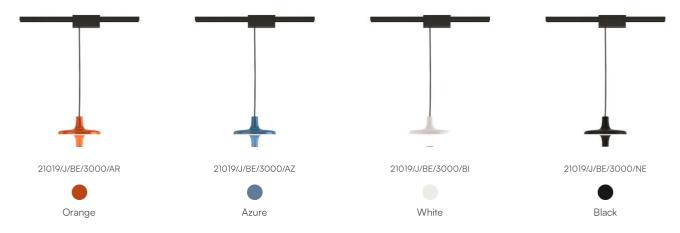

## Colour variant code

Accessories

40204.2 Frequency Radio device for button dimming

**40204.1** Tuya WiFi device for dimming

**40189** Avro multisocket

**40209** Button for Tuya