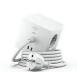

Direct/diffused light suspension lamp with LED source. Painted aluminium structure. Electronic driver inside of the binary box driver.

Multisocket equipped with three 230V schuko and two USB outlets is available as a lamp accessory. Max power 2.3KW (code 40189).

As accessory, a WiFi dimming device with 3 cables that go into the canopy is available (code 40204.1).

As accessory, a radio frequency device for dimming the push-button (code 40204.2).

As accessory, is available a Tuya button (code 40209). The electrified track can be purchased separately.

## Colour variant code

Accessories

40204.2 Frequency Radio device for button dimming

**40204.1** Tuya WiFi device for dimming

**40189** Avro multisocket

**40209** Button for Tuya