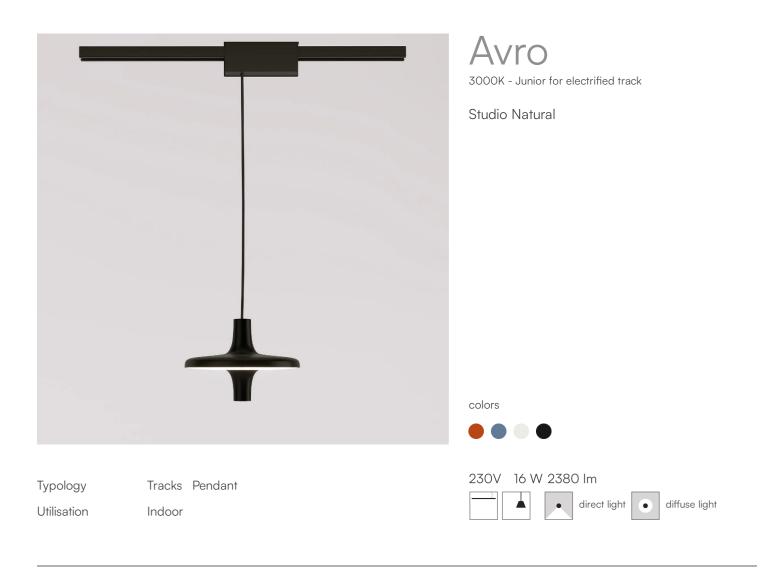

Direct/diffused light suspension lamp with LED source. Painted aluminium structure. Electronic driver inside of the binary box driver.

Multisocket equipped with three 230V schuko and two USB outlets is available as a lamp accessory. Max power 2.3KW (code 40189).

Award

| Family<br>Typology<br>Utilisation | Avro<br>Tracks Pendant<br>Indoor |  |
|-----------------------------------|----------------------------------|--|
| Dimensions                        |                                  |  |
| Height                            | 25 cm                            |  |
| Diameter                          | 35 cm                            |  |
| Power supply cable                | 200 cm                           |  |

## Materials

length

| Structure                                                                 | aluminium                                           | Diffuser                                       |                                  | methacrylate 040 |
|---------------------------------------------------------------------------|-----------------------------------------------------|------------------------------------------------|----------------------------------|------------------|
| Voltage<br>Power unit<br>Mounting Power Supply<br>Power supply<br>Dimming | Internal<br>Electronic power supply<br>Non dimmable | Watt<br>Lumen<br>CRI<br>CCT<br>Energy<br>class | 16 W<br>2380 lm<br>>80<br>3000 K |                  |
|                                                                           | Optional WI-FI dimming                              |                                                |                                  |                  |