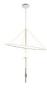

diffuse light

The Canopée pendant light invites reflection and rest by providing a cozy haven of soft light. It embodies the essence of light. The LED source integrated in the cylinder is diffusely reflected on a compact, **light disc made of a technical fabric borrowed from the nautical industry**.

The disc can be tilted and raised, allowing you to customize the intensity of the reflected light to create a one-of-a-kind atmosphere by gently pulling or rotating the three cylinders.

| Family      | Canopée |
|-------------|---------|
| Typology    | Pendant |
| Utilisation | Indoor  |

#### **Dimensions**

Height 103 cm Diameter 120 cm