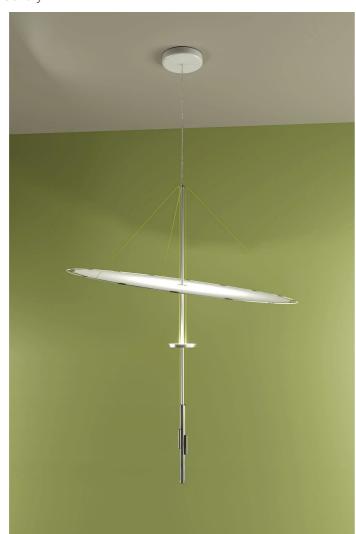

diffuse light

The Canopée pendant light invites reflection and rest by providing a cozy haven of soft light. It embodies the essence of light. The LED source integrated in the cylinder is diffusely reflected on a compact, **light disc made of a technical fabric borrowed from the nautical industry**.

The disc can be tilted and raised, allowing you to customize the intensity of the reflected light to create a one-of-a-kind atmosphere by gently pulling or rotating the three cylinders.

| Family      | Canopée |
|-------------|---------|
| Typology    | Pendant |
| Utilisation | Indoor  |

#### **Dimensions**

Height 103 cm Diameter 120 cm