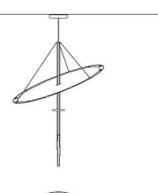

The disc can be tilted and raised, allowing you to customize the intensity of the reflected light to create a one-of-a-kind atmosphere by gently pulling or rotating the three cylinders.

| Family      | Canopée |
|-------------|---------|
| Typology    | Pendant |
| Utilisation | Indoor  |

#### **Dimensions**

Height 103 cm Diameter 120 cm