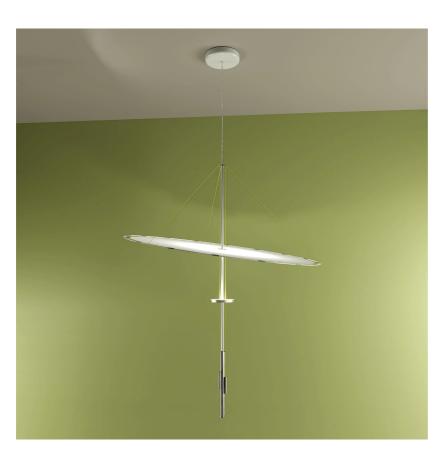

diffuse light

The Canopée pendant light invites reflection and rest by providing a cozy haven of soft light. It embodies the essence of light. The LED source integrated in the cylinder is diffusely reflected on a compact, **light disc made of a technical fabric borrowed from the nautical industry**.

The disc can be tilted and raised, allowing you to customize the intensity of the reflected light to create a one-of-a-kind atmosphere by gently pulling or rotating the three cylinders.

| Family      | Canopée |
|-------------|---------|
| Typology    | Pendant |
| Utilisation | Indoor  |

#### **Dimensions**

Height 103 cm Diameter 120 cm