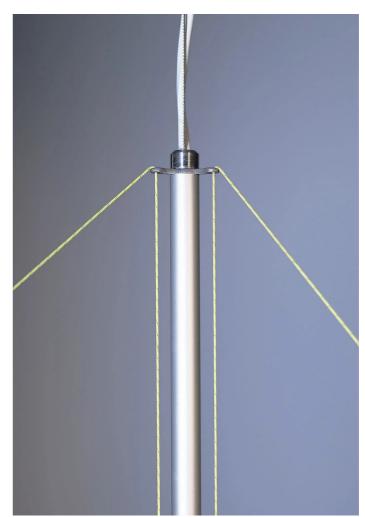

The disc can be tilted and raised, allowing you to customize the intensity of the reflected light to create a one-of-a-kind atmosphere by gently pulling or rotating the three cylinders.

| Family      | Canopée |
|-------------|---------|
| Typology    | Pendant |
| Utilisation | Indoor  |