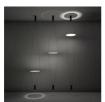

Typology Ceiling
Utilisation Indoor

Direct and indirect light, thanks to the LED light sources hold inside two colored aluminium cylindrical supports which are at the endpoint of the twice power cables. One is for the ceiling connection, the other one is used as a counter-weight. The light is reflected on a swivel disk in a white opal methacrylate material which spaces and slides along two cables, to create different light effects. Inferior cylindrical support with a cable and an electronic driver on the plug.

Family Coassiale
Typology Ceiling
Utilisation Indoor