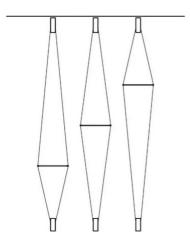

Typology Ceiling
Utilisation Indoor

Direct and indirect light, thanks to the LED light sources hold inside two colored aluminium cylindrical supports which are at the endpoint of the twice power cables. One is for the ceiling connection, the other one is used as a counter-weight. The light is reflected on a swivel disk in a white opal methacrylate material which spaces and slides along two cables, to create different light effects. Inferior cylindrical support with a cable and an electronic driver on the plug.

## **Dimensions**

Height 250 cm
Diameter 35 cm
Weight 2.4 Kg