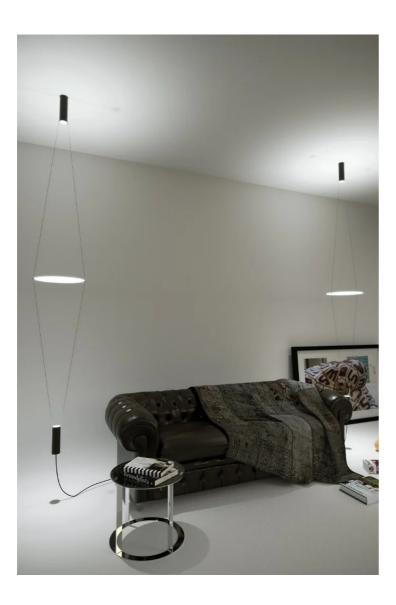

Typology Ceiling
Utilisation Indoor

Direct and indirect light, thanks to the LED light sources hold inside two colored aluminium cylindrical supports which are at the endpoint of the twice power cables. One is for the ceiling connection, the other one is used as a counter-weight. The light is reflected on a swivel disk in a white opal methacrylate material which spaces and slides along two cables, to create different light effects. Inferior cylindrical support with a cable and an electronic driver on the plug.

Family Coassiale
Typology Ceiling
Utilisation Indoor

## **Dimensions**

Height 250 cm
Diameter 35 cm
Weight 2.4 Kg