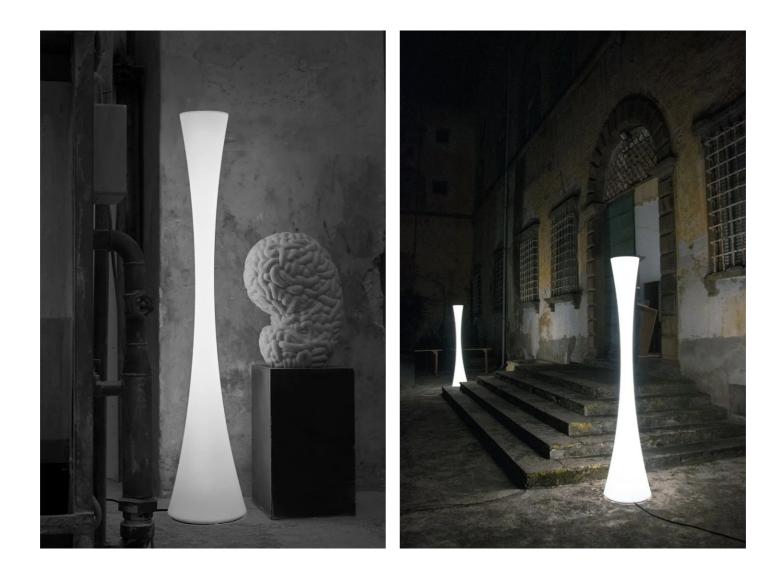

Standing lamp, diffused light, for outdoor use. Structure in rotomolded white polyethylene material.

White or RGB LED light source. Complete with dimmable power adapters with cable and plug for outdoor use. Protection rating: IP65.

# Gallery