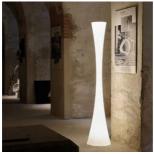

Standing lamp, diffused light, for outdoor use. Structure in rotomolded white polyethylene material.

White or RGB LED light source. Complete with dimmable power adapters with cable and plug for outdoor use. Protection rating: IP65.

| Family<br>Typology<br>Utilisation | Biconica Pol<br>Floor<br>External |  |
|-----------------------------------|-----------------------------------|--|
| Dimensions                        |                                   |  |
| Height                            | 195 cm                            |  |
| Diameter                          | 38 cm                             |  |
| Power supply cable<br>length      | 50+250 cm                         |  |
| Weight                            | 12.4 Kg                           |  |
|                                   |                                   |  |