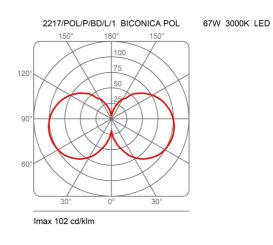

|  |

### Materials

| Structure                                      | polyethylene                              | Base                             |                                    | iron |
|------------------------------------------------|-------------------------------------------|----------------------------------|------------------------------------|------|
| Voltage<br>Power unit<br>Mounting Power Supply | 230V<br>Included<br>Internal              | Watt<br>Lumen<br>CRI<br>Duration | 104 W<br>5370 lm<br>>80<br>50000 h |      |
| Power supply<br>Dimming                        | Electronic power supply<br>Remote control | CCT<br>Energy<br>class           | 3000 K<br>F                        |      |

## Certifications



EcoLabel





#### Photometric curves



## Colour variant code



2217/POL/P/BD/L/1





# Gallery