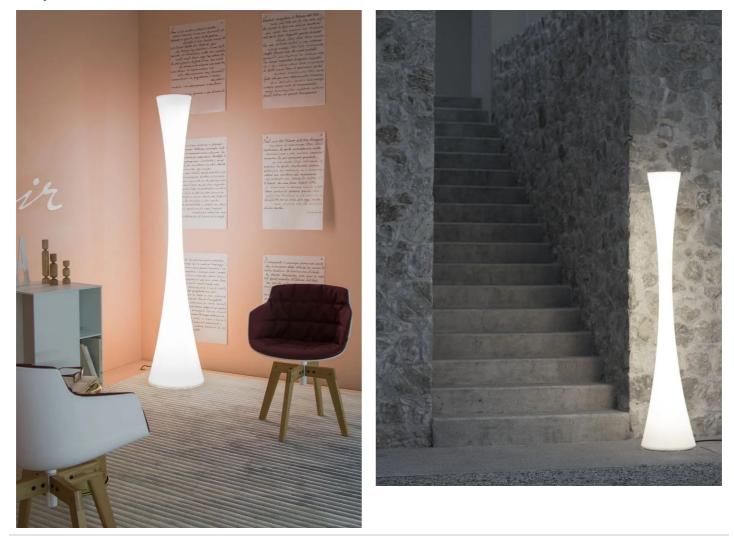

Standing lamp, diffused light, for outdoor use. Structure in rotomolded white polyethylene material.

White or RGB LED light source. Complete with dimmable power adapters with cable and plug for outdoor use. Protection rating: IP65.

| Family<br>Typology<br>Utilisation | Biconica Pol<br>Floor<br>External |  |
|-----------------------------------|-----------------------------------|--|
| Dimensions                        |                                   |  |
| Height                            | 195 cm                            |  |
| Diameter                          | 38 cm                             |  |
| Power supply cable<br>length      | 50+250 cm                         |  |
| Weight                            | 12.4 Kg                           |  |
|                                   |                                   |  |