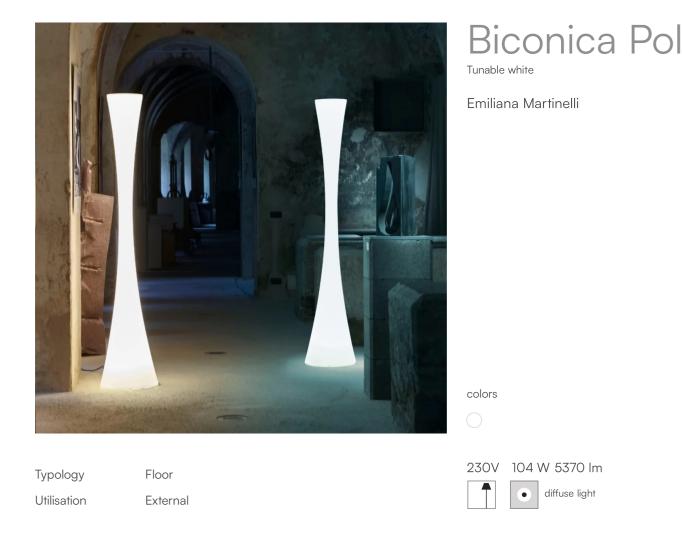

Standing lamp, diffused light, for outdoor use. Structure in rotomolded white polyethylene material.

White or RGB LED light source. Complete with dimmable power adapters with cable and plug for outdoor use. Protection rating: IP65.

| Family<br>Typology<br>Utilisation | Biconica Pol<br>Floor<br>External |  |
|-----------------------------------|-----------------------------------|--|
| Dimensions                        |                                   |  |
| Height                            | 195 cm                            |  |
| Diameter                          | 38 cm                             |  |
| Power supply cable<br>length      | 50+250 cm                         |  |
| Weight                            | 12.4 Kg                           |  |
|                                   |                                   |  |

### Materials

| Structure                                      | polyethylene                              | Base                             |                                    | iron |
|------------------------------------------------|-------------------------------------------|----------------------------------|------------------------------------|------|
| Voltage<br>Power unit<br>Mounting Power Supply | 230V<br>Included<br>Internal              | Watt<br>Lumen<br>CRI<br>Duration | 104 W<br>5370 lm<br>>80<br>50000 h |      |
| Power supply<br>Dimming                        | Electronic power supply<br>Remote control | CCT<br>Energy<br>class           | 3000 K<br>F                        |      |