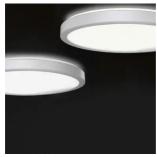

W 9100 lm





diffuse light

Ceiling lamp diffused light. Painted aluminium structure. Opal white methacrylate diffuser. Superior ring in methacrylate material or aluminium. LED light source integrated. Complete with electronic driver dimmable Push/Dali.

Emergency on request



Family Luna
Typology Ceiling
Utilisation Indoor

## **Dimensions**

Height 12 cm
Diameter 80 cm
Power supply cable 0 cm

length

Weight 9 Kg



## Materials

Structure aluminium
Base aluminium

Diffuser methacrylate

Voltage 230V
Power unit Included

Mounting Power Supply

Internal

Power supply Electronic power supply

Dimming Push

Dali2 Pot. 10KΩ 0-10V 1-10V Watt 79 W
Lumen 9100 lm
CRI >80
CCT 3000 K

Energy class E

Certifications







#### EcoLabel







## Photometric curves





## Colour variant code



2862/M/DIM/L/1/BI/AR



2862/M/DIM/L/1/BI/BI



White/white



# Gallery