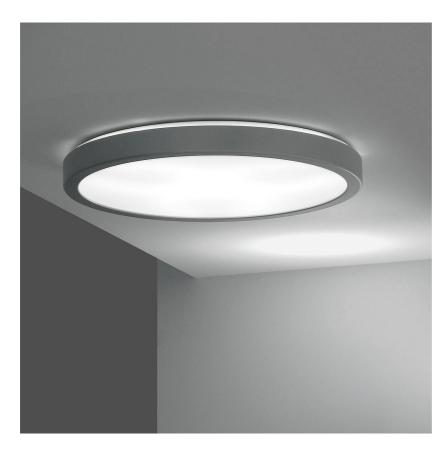

Luna

Ø 80 cm

Emiliana Martinelli

colors

Typology Ceiling

Utilisation Indoor

230V 79 W 9100 lm

diffuse light

Ceiling lamp diffused light. Painted aluminium structure. Opal white methacrylate diffuser. Superior ring in methacrylate material or aluminium. LED light source integrated. Complete with electronic driver dimmable Push/Dali.