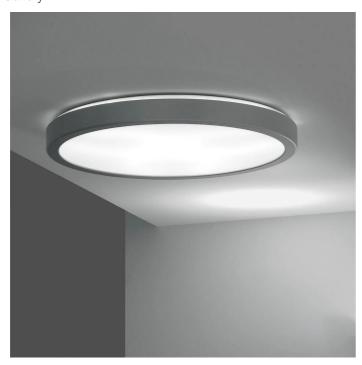

Luna

Ø 80 cm

Emiliana Martinelli

colors

Typology Ceiling

Utilisation Indoor

230V 79 W 9100 lm

diffuse light

Ceiling lamp diffused light. Painted aluminium structure. Opal white methacrylate diffuser. Superior ring in methacrylate material or aluminium. LED light source integrated. Complete with electronic driver dimmable Push/Dali.