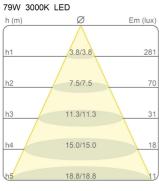

Luna

Ø 80 cm

Emiliana Martinelli

colors

Typology Ceiling

Utilisation Indoor

230V 79 W 9100 lm

diffuse light

Dali2 Pot. 10KΩ 0-10V 1-10V Watt 79 W
Lumen 9100 lm
CRI >80
CCT 3000 K

Energy class E

Certifications