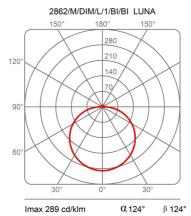

Utilisation Indoor

230V 79 W 9100 lm





diffuse light

Ceiling lamp diffused light. Painted aluminium structure. Opal white methacrylate diffuser. Superior ring in methacrylate material or aluminium. LED light source integrated. Complete with electronic driver dimmable Push/Dali.

Emergency on request



Family Luna
Typology Ceiling
Utilisation Indoor

## **Dimensions**

Height 12 cm
Diameter 80 cm
Power supply cable 0 cm

length

Weight 9 Kg



## Materials

Structure aluminium
Base aluminium

Diffuser methacrylate

Voltage 230V
Power unit Included

Mounting Power Supply

Internal

Power supply Electronic power supply

Dimming Push

Dali2 Pot. 10KΩ 0-10V 1-10V Watt 79 W
Lumen 9100 lm
CRI >80
CCT 3000 K

Energy class E

Certifications







#### EcoLabel







## Photometric curves





## Colour variant code



2862/M/DIM/L/1/BI/AR



2862/M/DIM/L/1/BI/BI



White/white



# Gallery