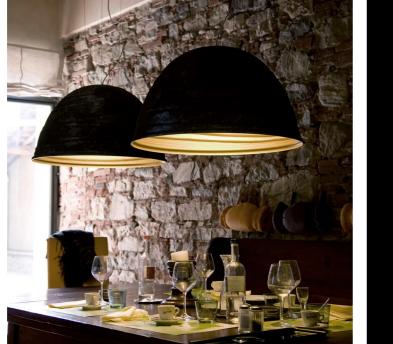

Hanging lamp for direct light in turned aluminium and painted externally with different shades of micaceous color, golden inside. Suspended with stell cables, produced in 3 diameters: Ø 45cm, Ø 65cm and Ø 92cm.

Designed by Marc Sadler in 2005 for Martinelli Luce, the surface of the lamp is characterized by circular ribs of different diameters arranged in almost parallel planes to describe a path: the path of man towards the infinite light and truth as opposed to the boring life. Babele has a strong personality, which attracts attention, able to fill the space.

# Gallery