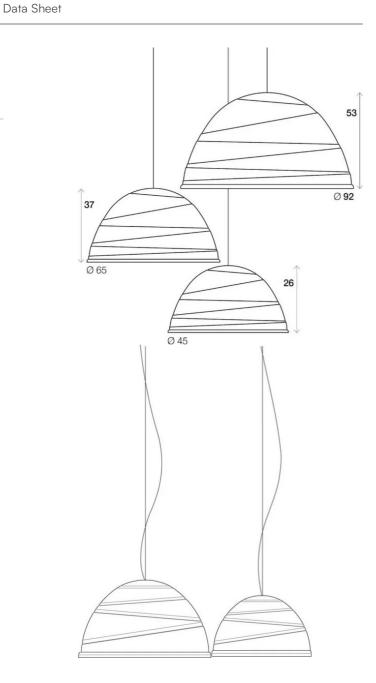

Hanging lamp for direct light in turned aluminium and painted externally with different shades of micaceous color, golden inside. Suspended with stell cables, produced in 3 diameters: Ø 45cm, Ø 65cm and Ø 92cm.

## Dimensions

| Height             | 26 cm  |
|--------------------|--------|
| Diameter           | 45 cm  |
| Power supply cable | 400 cm |
| length             |        |
| Weight             | 2.5 Kg |