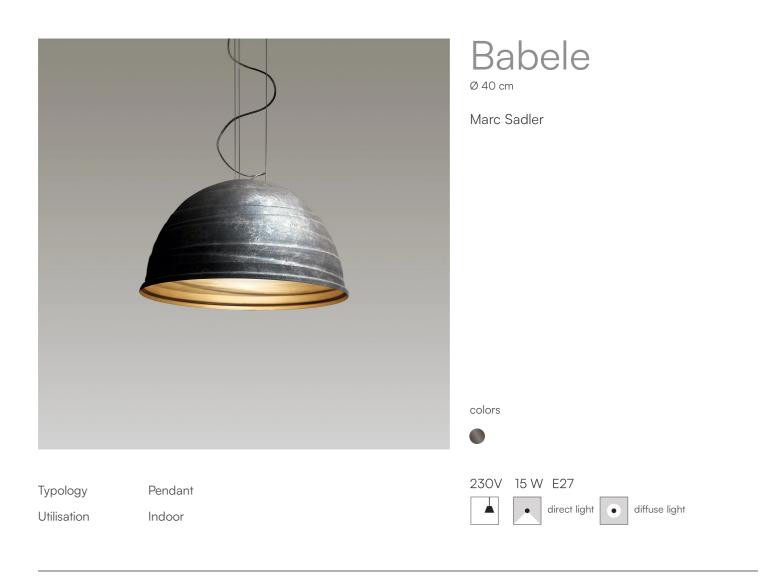

Hanging lamp for direct light in turned aluminium and painted externally with different shades of micaceous color, golden inside. Suspended with stell cables, produced in 3 diameters: Ø 45cm, Ø 65cm and Ø 92cm.

Designed by Marc Sadler in 2005 for Martinelli Luce, the surface of the lamp is characterized by circular ribs of different diameters arranged in almost parallel planes to describe a path: the path of man towards the infinite light and truth as opposed to the boring life. Babele has a strong personality, which attracts attention, able to fill the space.

| <b>M</b> |
|----------|
|----------|

Utilisation

Babele 2040/J

Indoor

| Family   | Babele  |
|----------|---------|
| Туроlоду | Pendant |