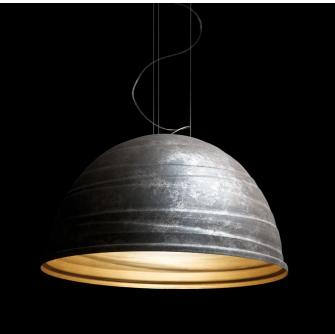

Hanging lamp for direct light in turned aluminium and painted externally with different shades of micaceous color, golden inside. Suspended with stell cables, produced in 3 diameters: Ø 45cm, Ø 65cm and Ø 92cm.

Designed by Marc Sadler in 2005 for Martinelli Luce, the surface of the lamp is characterized by circular ribs of different diameters arranged in almost parallel planes to describe a path: the path of man towards the infinite light and truth as opposed to the boring life. Babele has a strong personality, which attracts attention, able to fill the space.

# Gallery