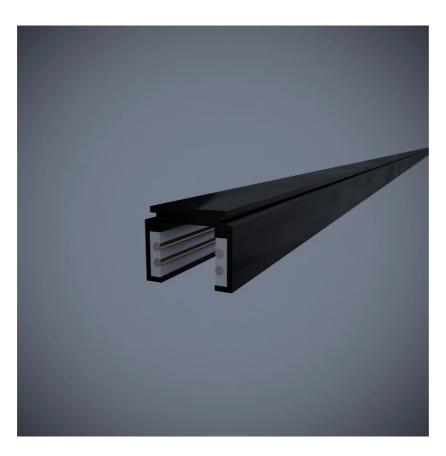

# **Electrified Track**

48 V - suspension/ceiling - 100 cm

colors

48V

Typology Tracks
Utilisation Indoor

diffused or UGR light.

A small suspension track that is joined by means of linear and right angle joints and gives the possibility to follow and illuminate

paths and professional environments with an accent or diffused light, 100 cm long, prepared for spotlights and for modules with

Family Electrified track

Typology Tracks
Utilisation Indoor

# **Dimensions**

Lunghezza 100 cm Weight 0.8 Kg

### Materials

Structure aluminium

Voltage 48V