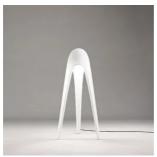

# Cyborg Big Outdoor

Cyborg Big outdoor

Karim Rashid

colors

Typology Floor

Utilisation External

230V 12 W 1100 lm E27

diffuse light

Outdoor floor lamp providing diffused light. Rotomoulded polyethylene lamp body in the colour white. LED bulb light source, with cable and plug.

Available in the version with direct light. Rotomoulded polyethylene lamp body.

## **Dimensions**

Height 160 cm Diameter 85 cm Weight 10 Kg