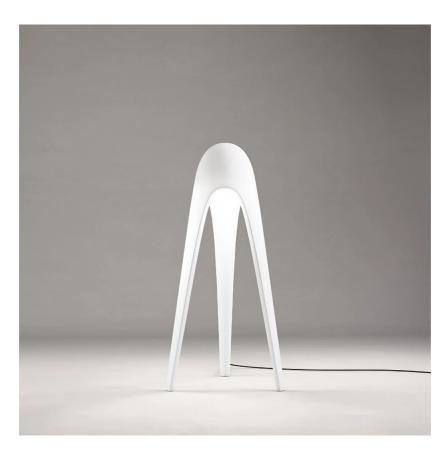

# Cyborg Big Outdoor

Cyborg Big outdoor

Karim Rashid

colors

Typology Floor

Utilisation External

230V 12 W 1100 lm E27

diffuse light

Outdoor floor lamp providing diffused light. Rotomoulded polyethylene lamp body in the colour white. LED bulb light source, with cable and plug.

Available in the version with direct light. Rotomoulded polyethylene lamp body.

## **Dimensions**

Height 160 cm Diameter 85 cm Weight 10 Kg

### Materials

Structure Diffuser polyethylene methacrylate 040

Voltage 230V

Non dimmable