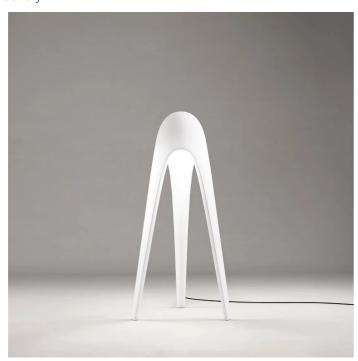

# Cyborg Big Outdoor

Cyborg Big outdoor

Karim Rashid

colors

Typology Floor

Utilisation External

230V 12 W 1100 lm E27

diffuse light

Outdoor floor lamp providing diffused light. Rotomoulded polyethylene lamp body in the colour white. LED bulb light source, with cable and plug.

Available in the version with direct light. Rotomoulded polyethylene lamp body.

## **Dimensions**

Height 160 cm Diameter 85 cm Weight 10 Kg