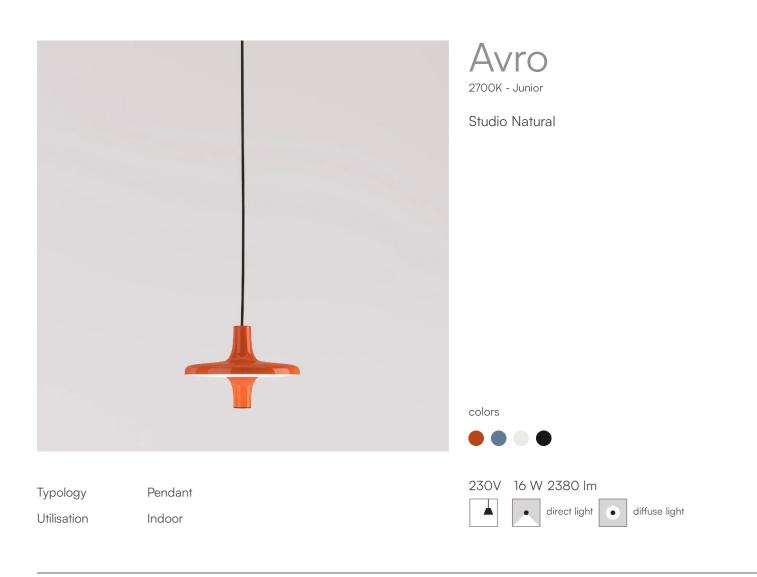

Award

Avro 21019/J

| Family<br>Typology<br>Utilisation<br><b>Dimensions</b><br>Height<br>Diameter<br>Power supply cable<br>length<br>Weight | Avro<br>Pendant<br>Indoor<br>25 cm<br>35 cm<br>200 cm<br>2.9 Kg                                   |                                                                        |                     |
|------------------------------------------------------------------------------------------------------------------------|---------------------------------------------------------------------------------------------------|------------------------------------------------------------------------|---------------------|
| <b>Materials</b><br>Structure<br>Canopy                                                                                | aluminium<br>aluminium                                                                            | Diffuser                                                               | methacrylate 040    |
| Voltage<br>Power unit<br>Mounting Power Supply<br>Power supply<br>Dimming                                              | 230V<br>Included<br>Internal<br>Electronic power supply<br>Non dimmable<br>Optional WI-FI dimming | Watt 16 W<br>Lumen 2380 Im<br>CRI >80<br>CCT 2700 K<br>Energy<br>class |                     |
| Certifications                                                                                                         |                                                                                                   |                                                                        |                     |
| Colour variant code                                                                                                    | 21019/J/AZ<br>Azure                                                                               | 21019/J/BI<br>White                                                    | 21019/J/NE<br>Black |