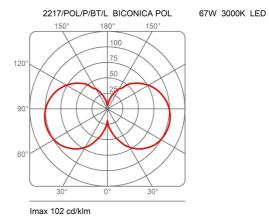

t easy to use, is available both for devices with an Android operating system and for devices with an iOS (Apple) operating system.

Floor lamp with diffused light for outdoor, rotationally molded structure, white polyethylene material. RGB LED light source. Complete with dimmable power supplies via bluetooth technology. Degree of protection: IP65

50+250 cm



Family Biconica Pol RGB

Floor Typology Utilisation External

#### **Dimensions**

195 cm Height Diameter 38 cm

Power supply cable

length

Weight 12.4 Kg



## Materials

Structure polyethylene Base iron

230V Voltage

Included Power unit

Mounting Power Supply

Internal

Power supply Electronic power supply

Dimming Bluetooth

114 W

Watt Lumen

Duration 50000 h

## Certifications







## EcoLabel







## Photometric curves



## Colour variant code



2217/POL/P/BT/L

White