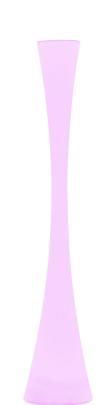

# Biconica Pol RGB

Biconica Pol CASAMBI RGB

Emiliana Martinelli

colors

230V 114 W

• 0

diffuse light

Typology Floor
Utilisation External

Equipped with RGB technology, the Biconica Pol lamp is able to change the color of the light according to your preferences, giving the environment always different atmospheres. Depending on the needs or requirements, the user can change the emission color at will through the CASAMBI application, which allows you to reproduce the entire color range including white. The Casambi application, rich in functions, but easy to use, is available both for devices with an Android operating system and for devices with an iOS (Apple) operating system.

Floor lamp with diffused light for outdoor, rotationally molded structure, white polyethylene material. RGB LED light source. Complete with dimmable power supplies via bluetooth technology. Degree of protection: IP65

#### **Dimensions**

195 cm Height Diameter 38 cm

Power supply cable

length

Weight 12.4 Kg