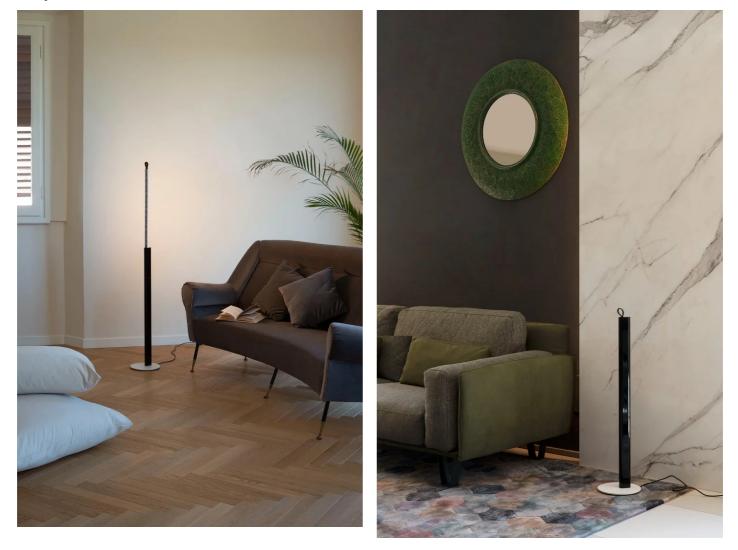

Metrica floor lamp is the ideal lamp in the living area, it emits a diffused light in the environment by directing the light towards the wall avoiding direct glare. It is characterised by a polished body with a height of 86.5 cm, resting on a polished circular base. The 50 cm long LED light source is hidden inside the support that forms the base, it lights up as soon as it is extracted, gradually increasing in intensity until it reaches its maximum position.

## Gallery