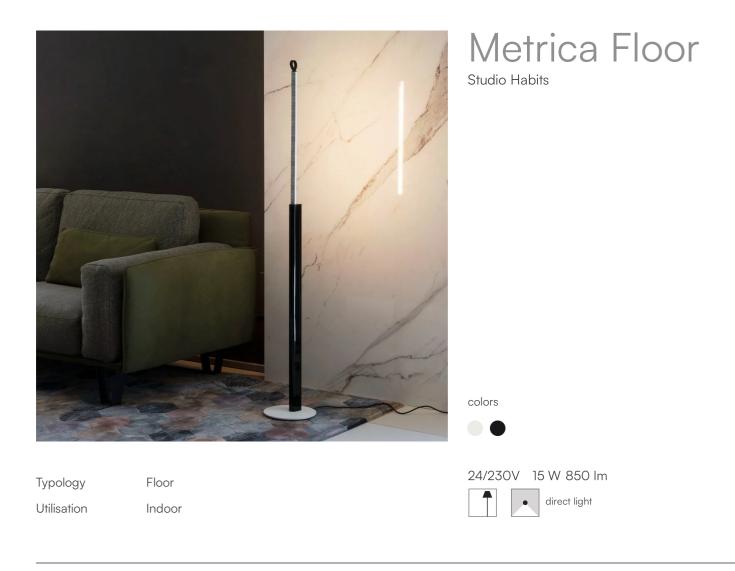

Metrica floor lamp is the ideal lamp in the living area, it emits a diffused light in the environment by directing the light towards the wall avoiding direct glare. It is characterised by a polished body with a height of 86.5 cm, resting on a polished circular base. The 50 cm long LED light source is hidden inside the support that forms the base, it lights up as soon as it is extracted, gradually increasing in intensity until it reaches its maximum position.

Award

| Family<br>Typology<br>Utilisation | Metrica floor<br>Floor<br>Indoor                 |  |  |
|-----------------------------------|--------------------------------------------------|--|--|
| Dimensions                        |                                                  |  |  |
| Height                            | 86,5 - 1,3 (base) cm                             |  |  |
| Profondità<br>Weight              | 87,8 - 50 (estrazione sorgente LED) cm<br>3.5 Kg |  |  |
|                                   |                                                  |  |  |

## Materials

| Structure                                                                 | iron                                                                                     | Diffuser                                                   |                                            | polycarbonate |
|---------------------------------------------------------------------------|------------------------------------------------------------------------------------------|------------------------------------------------------------|--------------------------------------------|---------------|
| Base                                                                      | iron                                                                                     | Elementi                                                   |                                            | aluminium     |
| Voltage<br>Power unit<br>Mounting Power Supply<br>Power supply<br>Dimming | 24/230V<br>Included<br>External<br>Electronic power supply with cable and<br>Electronics | Watt<br>Lumen<br>CRI<br>Duration<br>GCT<br>Energy<br>class | 15 W<br>850 lm<br>>80<br>50000 h<br>3000 K |               |