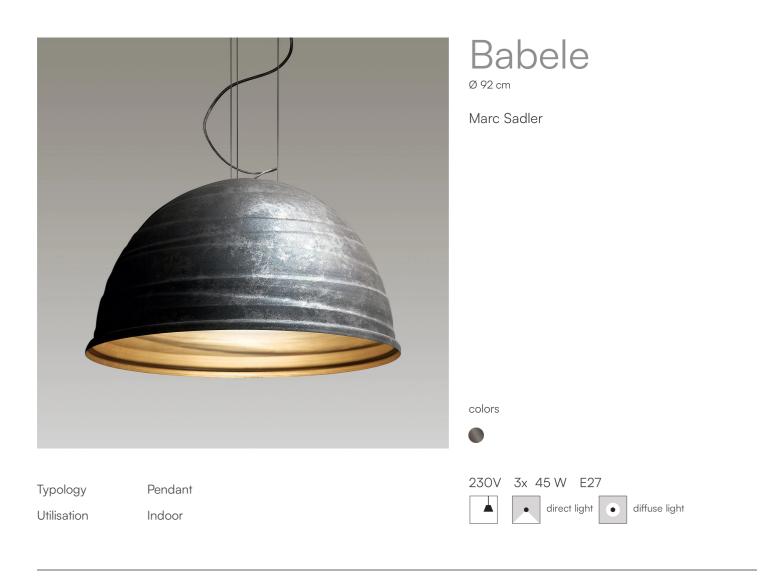

Hanging lamp for direct light in turned aluminium and painted externally with different shades of micaceous color, golden inside. Suspended with stell cables, produced in 3 diameters: Ø 45cm, Ø 65cm and Ø 92cm.

Designed by Marc Sadler in 2005 for Martinelli Luce, the surface of the lamp is characterized by circular ribs of different diameters arranged in almost parallel planes to describe a path: the path of man towards the infinite light and truth as opposed to the boring life. Babele has a strong personality, which attracts attention, able to fill the space.