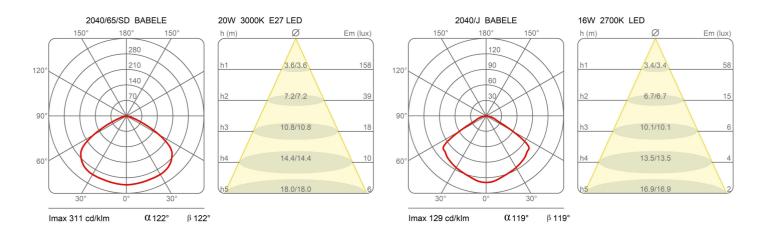

. Babele has a strong personality, which attracts attention, able to fill the space.

| Babele 2                          | 040/SD                      | Data Sheet |
|-----------------------------------|-----------------------------|------------|
| Family<br>Typology<br>Utilisation | Babele<br>Pendant<br>Indoor |            |
| <b>Dimensions</b><br>Height       | 53 cm                       | 53         |
| Diameter                          | 92 cm                       | 37 Ø 92    |
| Power supply cable<br>length      | 400 cm                      |            |
| Weight                            | 10 Kg                       | Ø 65 26    |

Ø 45

## Materials Structure aluminium Canopy abs Voltage 230V 3 X No dimmable Dimming Certifications **(E** (1) 1920





## Photometric curves



## Colour variant code



2040/SD





## Gallery