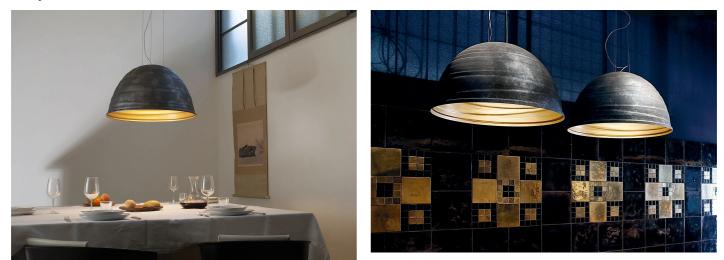

ention, able to fill the space.

| Babele 2                          | 040/SD                      | Data Sheet |
|-----------------------------------|-----------------------------|------------|
| Family<br>Typology<br>Utilisation | Babele<br>Pendant<br>Indoor |            |
| <b>Dimensions</b><br>Height       | 53 cm                       | 53         |
| Diameter                          | 92 cm                       | 37 Ø 92    |
| Power supply cable<br>length      | 400 cm                      |            |
| Weight                            | 10 Kg                       | Ø 65 26    |

Ø 45

## Materials Structure aluminium Canopy abs Voltage 230V 3 X No dimmable Dimming Certifications **(E** (1) 1920





## Photometric curves



## Colour variant code



2040/SD





## Gallery