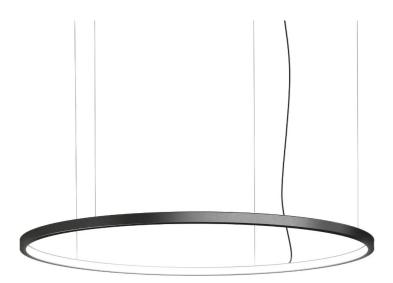

Loop

Loop circular

Emiliana Martinelli

colors

230V 217.2 W 19918 lm

diffuse light

Typology Pendant
Utilisation Indoor

Hanging lamp, diffused light, composed with curved sectors in painted aluminium profile. The union of those sectors offer different diameters rings, hanged by stainless steel cables. White opal polycarbonate diffuser. Integrated LED light source. Electronic dimmable Push/Dali, O-10V e 1-10V driver inside in the canopy. Available on request 2700K, 4000K.

interior light emission:

21003/500/DIM Ø 500cm composed by 6 sectors 60°

21003/400/DIM Ø 400cm composed by 5 sectors 72°

21003/300/DIM Ø 300cm composed by 4 sectors 90°

21003/200/DIM Ø 200cm composed by 3 sectors 120°

21003/160/DIM Ø 160cm composed by 3 sectors 120°

Family Loop Typology Pendant Utilisation Indoor

## **Dimensions**

Height 8 cm Diameter 160 cm Weight 15 Kg