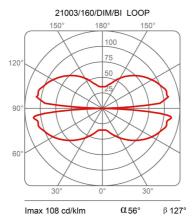

dimmable Push/Dali, O-10V e 1-10V driver inside in the canopy. Available on request 2700K, 4000K.

interior light emission:

21003/500/DIM Ø 500cm composed by 6 sectors 60°

21003/400/DIM Ø 400cm composed by 5 sectors 72°

21003/300/DIM Ø 300cm composed by 4 sectors 90°

21003/200/DIM Ø 200cm composed by 3 sectors 120°

21003/160/DIM Ø 160cm composed by 3 sectors 120°



Family Loop Typology Pendant Utilisation Indoor



## **Dimensions**

Height 8 cm Diameter 160 cm Weight 15 Kg



#### Materials

Structure Diffuser aluminium polycarbonate

230V Voltage Lumen Power unit

Mounting Power Supply External

Power supply Electronic dimmable power supply

Dimming 0-10V

> 1-10V Pot. 10KΩ

Watt 217.2 W 19918 lm CRI >80 CCT 3000 K

Energy class

## Certifications











# Photometric curves



171W 3000K LED



## Colour variant code



White





Pearl Gold



Black

21003/160/DIM

Copper