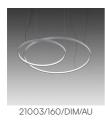

21003/160/DIM Ø 160cm composed by 3 sectors 120°

Family Loop Typology Pendant Utilisation Indoor

## **Dimensions**

Height 8 cm Diameter 160 cm Weight 15 Kg