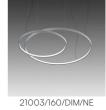

21003/160/DIM Ø 160cm composed by 3 sectors 120°

Family Loop Typology Pendant Utilisation Indoor

## **Dimensions**

Height 8 cm Diameter 160 cm Weight 15 Kg