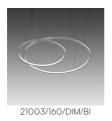

21003/160/DIM Ø 160cm composed by 3 sectors 120°

Family Loop Typology Pendant Utilisation Indoor

## **Dimensions**

Height 8 cm Diameter 160 cm Weight 15 Kg