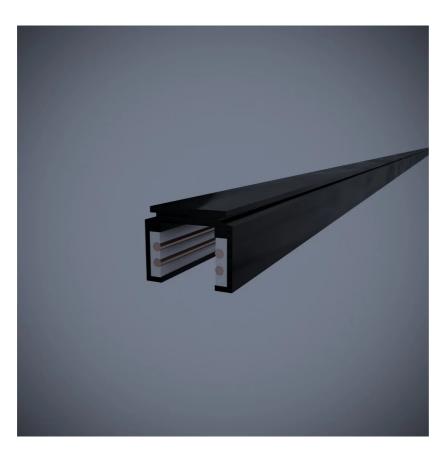

# **Electrified Track**

48 V - suspension/ceiling - 100 cm

colors

Typology Tracks

Utilisation Indoor

A small suspension track that is joined by means of linear and right angle joints and gives the possibility to follow and illuminate paths and professional environments with an accent or diffused light, 100 cm long, prepared for spotlights and for modules with diffused or UGR light.

Family Electrified track

Typology Tracks
Utilisation Indoor

#### **Dimensions**

Lunghezza 100 cm Weight 0.8 Kg

#### Materials

Structure aluminium