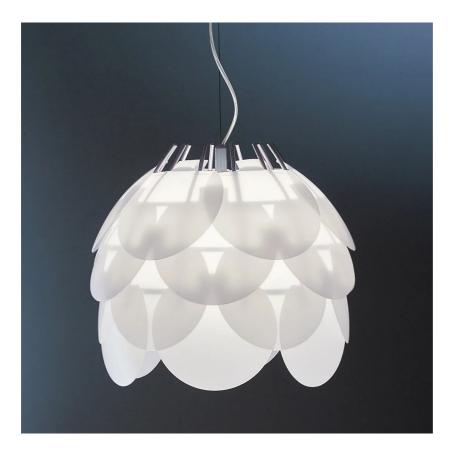

# Nuvole Vagabonde

Ø 110 cm

Elio Martinelli Emiliana Martinelli

colors

Typology Pendant

Utilisation Indoor

4x 72 W E27

Hanging lamp for diffused light, painted metal structure suspended with steel cable, diffuser consists of 30 elements in opal white polycarbonate superimposed. For Led bulb. Available also in 40 cm and 80 cm diameter.

The design inspiration comes from willing to propose in internal the lightness of a cloud where the light is filtered in a game of light and shadows created by the overlapping of diffusion elements and where the dream finds its origin and the space to appear and disappear again.