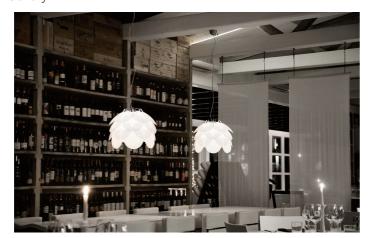

# Nuvole Vagabonde

Ø 110 cm

Elio Martinelli Emiliana Martinelli

colors

Typology Pendant

Utilisation Indoor

4x 72 W E27

Hanging lamp for diffused light, painted metal structure suspended with steel cable, diffuser consists of 30 elements in opal white polycarbonate superimposed. For Led bulb. Available also in 40 cm and 80 cm diameter.

The design inspiration comes from willing to propose in internal the lightness of a cloud where the light is filtered in a game of light and shadows created by the overlapping of diffusion elements and where the dream finds its origin and the space to appear and disappear again.

## Gallery