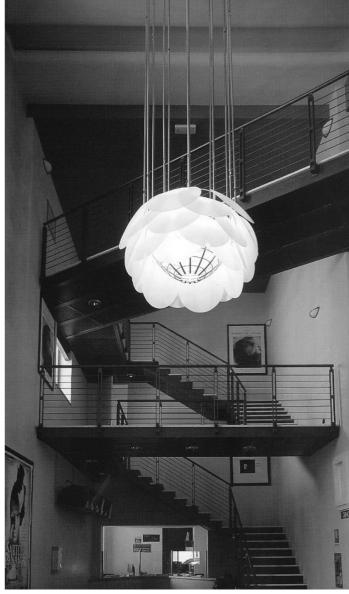

# Nuvole Vagabonde

Ø 110 cm

Elio Martinelli Emiliana Martinelli

colors

Typology Pendant

Utilisation Indoor

4x 72 W E27

Hanging lamp for diffused light, painted metal structure suspended with steel cable, diffuser consists of 30 elements in opal white polycarbonate superimposed. For Led bulb. Available also in 40 cm and 80 cm diameter.

The design inspiration comes from willing to propose in internal the lightness of a cloud where the light is filtered in a game of light and shadows created by the overlapping of diffusion elements and where the dream finds its origin and the space to appear and disappear again.

## Gallery