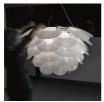

# Nuvole Vagabonde

Ø 110 cm

Elio Martinelli Emiliana Martinelli

colors

Typology Pendant

Utilisation Indoor

4x 72 W E27

Hanging lamp for diffused light, painted metal structure suspended with steel cable, diffuser consists of 30 elements in opal white polycarbonate superimposed. For Led bulb. Available also in 40 cm and 80 cm diameter.

The design inspiration comes from willing to propose in internal the lightness of a cloud where the light is filtered in a game of light and shadows created by the overlapping of diffusion elements and where the dream finds its origin and the space to appear and disappear again.