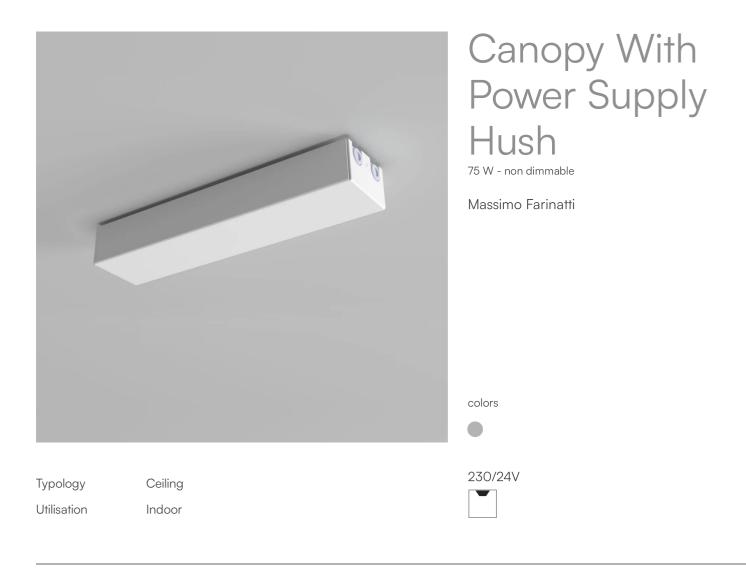

The canopy can accommodate power supplies of different wattages. This canopy accommodates a 75W ballast that can only power a single Hush pendant lamp body with or without panels.

| <b>M</b>                          | • Canopy With Power Supply Hush 40119 |                          | Data Sheet | Data Sheet |  |
|-----------------------------------|---------------------------------------|--------------------------|------------|------------|--|
| Family<br>Typology<br>Utilisation | Canop<br>Ceiling<br>Indoor            | y with power supply Hush |            |            |  |
| Dimensions                        |                                       |                          |            |            |  |
| Weight                            | 1.5 Kg                                |                          |            |            |  |
| Materials                         |                                       |                          |            |            |  |
| Structure                         | alumir                                | ium                      |            |            |  |
| Voltage                           | 230/2                                 | 4∨                       |            |            |  |
| Power unit                        | Includ                                | ed                       |            |            |  |
| Mounting Po                       | wer Supply<br>Indoor                  |                          |            |            |  |
| Power supply                      | / Electro                             | nic power supply         |            |            |  |
| Dimming                           | No dir                                | nmable                   |            |            |  |