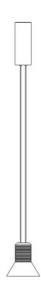

Direct light

Simon Schmitz

colors

Pendant Typology

Utilisation Indoor 230V 9 W 1224 lm

direct light

Two powerful LEDs can be switched to function as a direct spotlight.

The lamp body, which seems to float in the air, is connected to the base by two thin coloured power cables.

Structure made of glass and painted aluminium.

Electronic driver in the canopy.

Award

| Family      | Dia     |
|-------------|---------|
| Typology    | Pendant |
| Utilisation | Indoor  |

#### **Dimensions**

Diameter 15 cm Weight 3.5 Kg

## Materials

Structure Diffuser glass aluminium glass

Canopy aluminium

230V Watt 9 W Voltage 1224 lm Lumen Power unit

CRI >80 Mounting Power Supply 50000 h Duration Indoor

CCT 2700 K Power supply Electronic power supply Energy