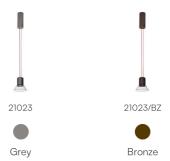

Pendant Typology

Utilisation Indoor 230V 9 W 1224 lm





direct light

Two powerful LEDs can be switched to function as a direct spotlight.

The lamp body, which seems to float in the air, is connected to the base by two thin coloured power cables.

Structure made of glass and painted aluminium.

Electronic driver in the canopy.

Award





| Family      | Dia     |
|-------------|---------|
| Typology    | Pendant |
| Utilisation | Indoor  |

#### **Dimensions**

Diameter 15 cm Weight 3.5 Kg



## Materials

Structure Diffuser glass aluminium glass

Canopy aluminium

230V Watt 9 W Voltage 1224 lm Lumen Power unit

CRI >80 Mounting Power Supply 50000 h Duration Indoor

CCT 2700 K Power supply Electronic power supply Energy

Ε class

### Certifications







### Colour variant code





# Gallery