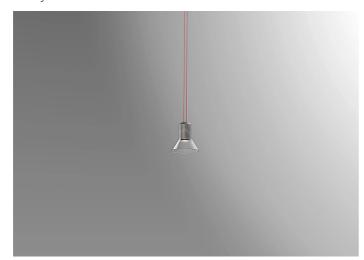

Direct light

Simon Schmitz

colors

Pendant Typology

Utilisation Indoor 230V 9 W 1224 lm

direct light

Two powerful LEDs can be switched to function as a direct spotlight.

The lamp body, which seems to float in the air, is connected to the base by two thin coloured power cables.