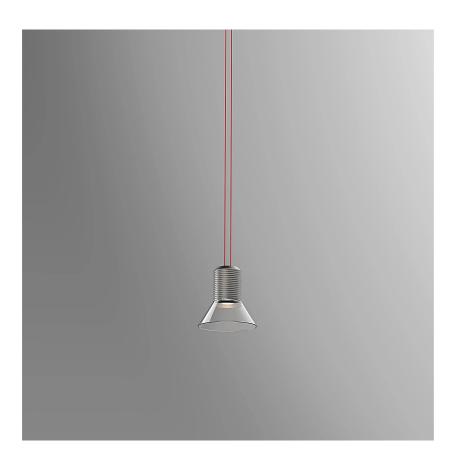

Direct light

Simon Schmitz

colors

Pendant Typology

Utilisation Indoor 230V 9 W 1224 lm

direct light

Two powerful LEDs can be switched to function as a direct spotlight.

The lamp body, which seems to float in the air, is connected to the base by two thin coloured power cables.

Structure made of glass and painted aluminium.

Electronic driver in the canopy.

Award

| Family      | Dia     |
|-------------|---------|
| Typology    | Pendant |
| Utilisation | Indoor  |