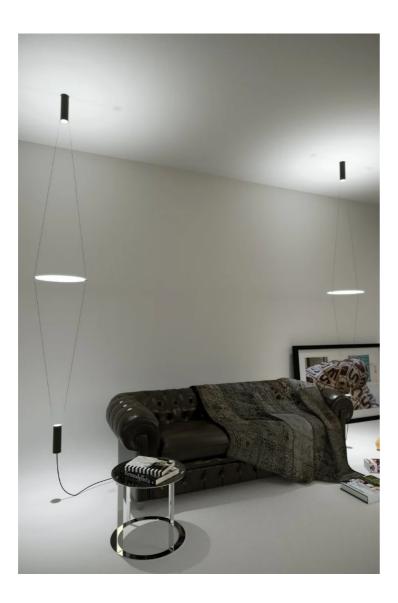

Direct and indirect light, thanks to the LED light sources hold inside two colored aluminium cylindrical supports which are at the endpoint of the twice power cables. One is for the ceiling connection, the other one is used as a counter-weight. The light is reflected on a swivel disk in a white opal methacrylate material which spaces and slides along two cables, to create different light effects. Inferior cylindrical support with a cable and an electronic driver on the plug.

# **Dimensions**

Height 250 cm Diameter 35 cm Weight 2.4 Kg

#### Materials

Structure aluminium Diffuser methacrylate Voltage 230V 2 X Watt 8.6 W 1080 lm (2160 lm) Lumen Included Power unit CRI >90 Mounting Power Supply 50000 h External Duration

Electronic power supply with cable and plug  ${\rm CCT} \atop {\rm Energy}$ 3000 K Power supply