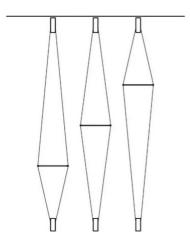

Direct and indirect light, thanks to the LED light sources hold inside two colored aluminium cylindrical supports which are at the endpoint of the twice power cables. One is for the ceiling connection, the other one is used as a counter-weight. The light is reflected on a swivel disk in a white opal methacrylate material which spaces and slides along two cables, to create different light effects. Inferior cylindrical support with a cable and an electronic driver on the plug.