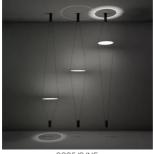

Coassiale

Vittorio Venezia

colors

230V 2x 8.6 W 1080 lm (2160lm)

•

direct light

indirect light

Typology Ceiling
Utilisation Indoor

Direct and indirect light, thanks to the LED light sources hold inside two colored aluminium cylindrical supports which are at the endpoint of the twice power cables. One is for the ceiling connection, the other one is used as a counter-weight. The light is reflected on a swivel disk in a white opal methacrylate material which spaces and slides along two cables, to create different light effects. Inferior cylindrical support with a cable and an electronic driver on the plug.

# **Dimensions**

Height 250 cm Diameter 35 cm Weight 2.4 Kg

#### Materials

Structure aluminium Diffuser methacrylate Voltage 230V 2 X Watt 8.6 W 1080 lm (2160 lm) Lumen Included Power unit CRI >90 Mounting Power Supply 50000 h External Duration

Electronic power supply with cable and plug  ${\rm CCT} \atop {\rm Energy}$ 3000 K Power supply