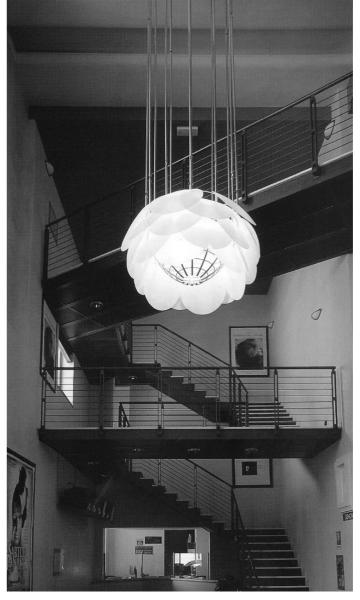

Hanging lamp for diffused light, painted metal structure suspended with steel cable, diffuser consists of 30 elements in opal white polycarbonate superimposed. For Led bulb. Available also in 40 cm and 80 cm diameter.

The design inspiration comes from willing to propose in internal the lightness of a cloud where the light is filtered in a game of light and shadows created by the overlapping of diffusion elements and where the dream finds its origin and the space to appear and disappear again.