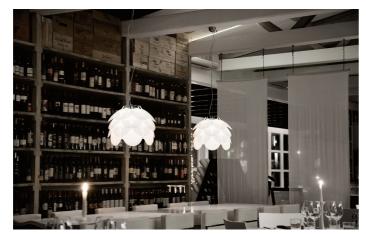

Hanging lamp for diffused light, painted metal structure suspended with steel cable, diffuser consists of 30 elements in opal white polycarbonate superimposed. For Led bulb. Available also in 40 cm and 80 cm diameter.

The design inspiration comes from willing to propose in internal the lightness of a cloud where the light is filtered in a game of light and shadows created by the overlapping of diffusion elements and where the dream finds its origin and the space to appear and disappear again.