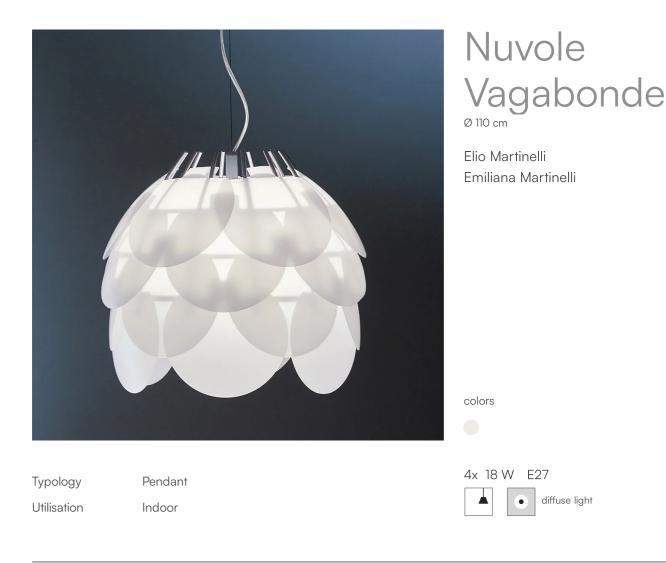

Hanging lamp for diffused light, painted metal structure suspended with steel cable, diffuser consists of 30 elements in opal white polycarbonate superimposed. For Led bulb. Available also in 40 cm and 80 cm diameter.

The design inspiration comes from willing to propose in internal the lightness of a cloud where the light is filtered in a game of light and shadows created by the overlapping of diffusion elements and where the dream finds its origin and the space to appear and disappear again.

| Nuvole V                          | agabonde 2011/110/2/L/1               | Data Sheet           |    |
|-----------------------------------|---------------------------------------|----------------------|----|
| Family<br>Typology<br>Utilisation | Nuvole Vagabonde<br>Pendant<br>Indoor |                      |    |
| Dimensions                        |                                       |                      |    |
| Height<br>Diameter                | 70 cm<br>110 cm                       |                      |    |
| Power supply cable<br>length      | 400 cm                                |                      |    |
| Weight                            | 39 Kg                                 |                      |    |
| Materials                         |                                       |                      |    |
| Structure                         | steel                                 | Diffuser polycarbona | te |
| Non dimmable                      |                                       | 4 X                  |    |
| Certifications                    |                                       |                      |    |
| € ⊕ №20                           |                                       |                      |    |