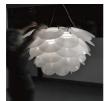

Hanging lamp for diffused light, painted metal structure suspended with steel cable, diffuser consists of 30 elements in opal white polycarbonate superimposed. For Led bulb. Available also in 40 cm and 80 cm diameter.

The design inspiration comes from willing to propose in internal the lightness of a cloud where the light is filtered in a game of light and shadows created by the overlapping of diffusion elements and where the dream finds its origin and the space to appear and disappear again.