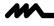

Two powerful LEDs can be switched to function as a direct or indirect spotlight or both. The lamp body, which seems to float in the air, is connected to the base by two thin coloured power cables. Structure made of glass and painted aluminium. Plug-in driver.

## Gallery

Dia 2317