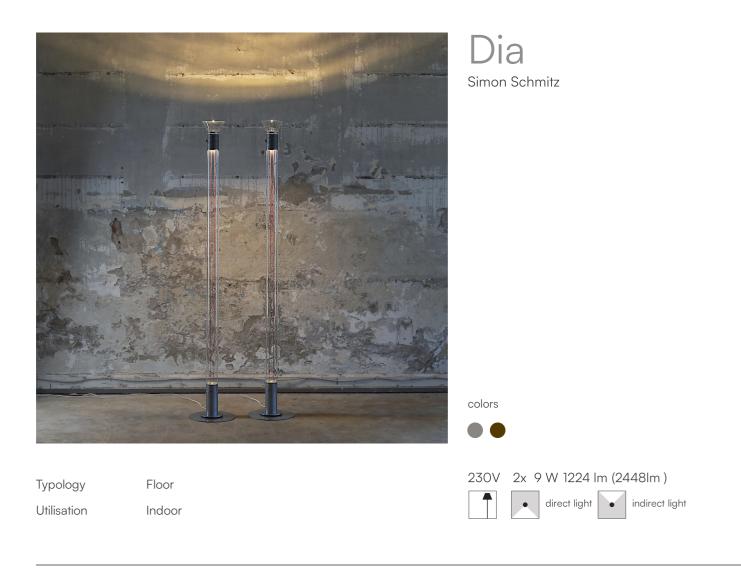

Two powerful LEDs can be switched to function as a direct or indirect spotlight or both. The lamp body, which seems to float in the air, is connected to the base by two thin coloured power cables. Structure made of glass and painted aluminium. Plug-in driver.