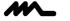

Two powerful LEDs can be switched to function as a direct or indirect spotlight or both. The lamp body, which seems to float in the air, is connected to the base by two thin coloured power cables. Structure made of glass and painted aluminium. Plug-in driver.

## Gallery

Dia 2317