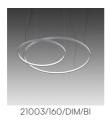

21003/160/DIM Ø 160cm composed by 3 sectors 120°

| Family      | Loop    |
|-------------|---------|
| Typology    | Pendant |
| Utilisation | Indoor  |

# Dimensions

Height 8 cm Diameter 160 cm Weight 15 Kg