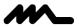

Loop

Loop circular

Emiliana Martinelli

colors

230V 217.2 W 19918 lm

diffuse light

Typology Pendant
Utilisation Indoor

Hanging lamp, diffused light, composed with curved sectors in painted aluminium profile. The union of those sectors offer different diameters rings, hanged by stainless steel cables. White opal polycarbonate diffuser. Integrated LED light source. Electronic dimmable Push/Dali, O-10V e 1-10V driver inside in the canopy. Available on request 2700K, 4000K.

interior light emission:

21003/500/DIM Ø 500cm composed by 6 sectors 60°

21003/400/DIM Ø 400cm composed by 5 sectors 72°

21003/300/DIM Ø 300cm composed by 4 sectors 90°

21003/200/DIM Ø 200cm composed by 3 sectors 120°

21003/160/DIM Ø 160cm composed by 3 sectors 120°

| Family      | Loop    |
|-------------|---------|
| Typology    | Pendant |
| Utilisation | Indoor  |

# Dimensions

Height 8 cm Diameter 160 cm Weight 15 Kg