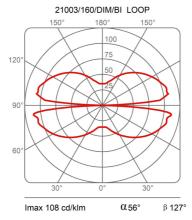

21003/160/DIM Ø 160cm composed by 3 sectors 120°

| Family      | Loop    |
|-------------|---------|
| Typology    | Pendant |
| Utilisation | Indoor  |

# Photometric curves

Martinelli Luce - Via Teresa Bandettini - 55100 Lucca - Italy

171W 3000K LED

Pot.  $10K\Omega$ 