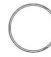

Loop

Loop circular

Emiliana Martinelli

colors

230V 217.2 W 19918 lm

diffuse light

Typology Pendant
Utilisation Indoor

Hanging lamp, diffused light, composed with curved sectors in painted aluminium profile. The union of those sectors offer different diameters rings, hanged by stainless steel cables. White opal polycarbonate diffuser. Integrated LED light source. Electronic dimmable Push/Dali, O-10V e 1-10V driver inside in the canopy. Available on request 2700K, 4000K.

interior light emission:

21003/500/DIM Ø 500cm composed by 6 sectors 60°

21003/400/DIM Ø 400cm composed by 5 sectors 72°

21003/300/DIM Ø 300cm composed by 4 sectors 90°

21003/200/DIM Ø 200cm composed by 3 sectors 120°

21003/160/DIM Ø 160cm composed by 3 sectors 120°

| Family      | Loop    |
|-------------|---------|
| Typology    | Pendant |
| Utilisation | Indoor  |