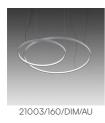

21003/160/DIM Ø 160cm composed by 3 sectors 120°

| Family      | Loop    |
|-------------|---------|
| Typology    | Pendant |
| Utilisation | Indoor  |

# Dimensions

Height 8 cm Diameter 160 cm Weight 15 Kg

### Colour variant code

White

Pearl Gold

Black

21003/160/DIM

Copper