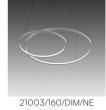

21003/160/DIM Ø 160cm composed by 3 sectors 120°

| Family      | Loop    |
|-------------|---------|
| Typology    | Pendant |
| Utilisation | Indoor  |

# Dimensions

Height 8 cm Diameter 160 cm Weight 15 Kg