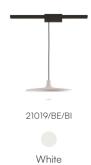

radio frequency device for dimming the push-button (code 40204.3).

As accessory, is available a Tuya button (code 40209).

The electrified track can be purchased separately.

Award





Family Avro

Tracks Pendant Typology

Utilisation Indoor

# **Dimensions**

25 cm Height Diameter 60 cm 200 cm Power supply cable

length



## Materials

| Structure  | aluminium | Diffuser methacrylate 040 |  |
|------------|-----------|---------------------------|--|
| Voltage    | 230V      | Watt 36 W                 |  |
| Power unit | Included  | Lumen 5000 lm<br>CRI >80  |  |

Mounting Power Supply

Indoor

Power supply Electronic power supply Non dimmable Dimming

Optional WI-FI dimming

Duration 50000 h CCT 2700 K

> Energy Ε class

## Certifications











## Colour variant code





Azure







# Accessories

# 40204.3



Frequency Radio device for button dimming



40204

WiFi device for dimming





Avro multisocket



40209

Button for Tuya