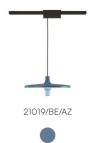

ssory, a radio frequency device for dimming the push-button (code 40204.3).

As accessory, is available a Tuya button (code 40209).

The electrified track can be purchased separately.

Award





Family Avro

Tracks Pendant Typology

Utilisation Indoor

# **Dimensions**

25 cm Height Diameter 60 cm 200 cm Power supply cable

length



## Materials

| Structure  | aluminium | Diffuser methacrylate 040 |  |
|------------|-----------|---------------------------|--|
| Voltage    | 230V      | Watt 36 W                 |  |
| Power unit | Included  | Lumen 5000 lm<br>CRI >80  |  |

Mounting Power Supply

Indoor

Power supply Electronic power supply Non dimmable Dimming

Optional WI-FI dimming

Duration 50000 h CCT 2700 K

> Energy Ε class

## Certifications











## Colour variant code





Azure







# Accessories

# 40204.3



Frequency Radio device for button dimming



40204

WiFi device for dimming





Avro multisocket



40209

Button for Tuya