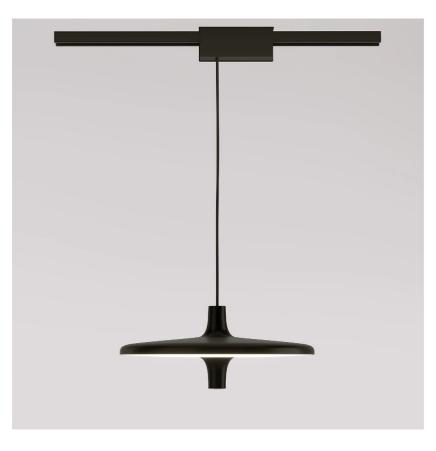

Avro

2700K - For electrified track

Studio Natural

colors

Typology Tracks Pendant

Utilisation Indoor

230V 36 W 5000 lm

dir

direct light •

diffuse light

Direct/diffused light suspension lamp with LED source.

Painted aluminium structure.

Electronic driver inside of the binary box driver.

Multisocket equipped with three 230V schuko and two USB outlets is available as a lamp accessory. Max power 2.3KW (code 40189).

The electrified track can be purchased separately.

Award

Family Avro

Tracks Pendant Typology

Utilisation Indoor

# **Dimensions**

25 cm Height Diameter 60 cm 200 cm Power supply cable

length

## Materials

| Structure  | aluminium | Diffuser methacrylate 040 |  |
|------------|-----------|---------------------------|--|
| Voltage    | 230V      | Watt 36 W                 |  |
| Power unit | Included  | Lumen 5000 lm<br>CRI >80  |  |