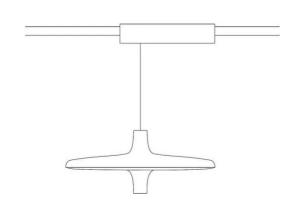

acks Pendant

Utilisation Indoor

230V 36 W 5000 lm

dir

direct light •

diffuse light

Direct/diffused light suspension lamp with LED source.

Painted aluminium structure.

Electronic driver inside of the binary box driver.

Multisocket equipped with three 230V schuko and two USB outlets is available as a lamp accessory. Max power 2.3KW (code 40189).

As accessory, a WiFi dimming device with 3 cables that go into the canopy is available (code 40204).

As accessory, a radio frequency device for dimming the push-button (code 40204.3).

As accessory, is available a Tuya button (code 40209).

The electrified track can be purchased separately.

Award





Family Avro

Tracks Pendant Typology

Utilisation Indoor

# **Dimensions**

25 cm Height Diameter 60 cm 200 cm Power supply cable

length



## Materials

| Structure  | aluminium | Diffuser methacrylate 040 |  |
|------------|-----------|---------------------------|--|
| Voltage    | 230V      | Watt 36 W                 |  |
| Power unit | Included  | Lumen 5000 lm<br>CRI >80  |  |

Mounting Power Supply

Indoor

Power supply Electronic power supply Non dimmable Dimming

Optional WI-FI dimming

Duration 50000 h CCT 2700 K

> Energy Ε class

## Certifications











## Colour variant code





Azure







# Accessories

# 40204.3



Frequency Radio device for button dimming



40204

WiFi device for dimming





Avro multisocket



40209

Button for Tuya