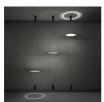

Coassiale

Vittorio Venezia

colors

230V 2x 8.6 W 1080 lm (2160lm)

•

direct light

indirect light

Typology Ceiling
Utilisation Indoor

Direct and indirect light, thanks to the LED light sources hold inside two colored aluminium cylindrical supports which are at the endpoint of the twice power cables. One is for the ceiling connection, the other one is used as a counter-weight. The light is reflected on a swivel disk in a white opal methacrylate material which spaces and slides along two cables, to create different light effects. Inferior cylindrical support with a cable and an electronic driver on the plug.