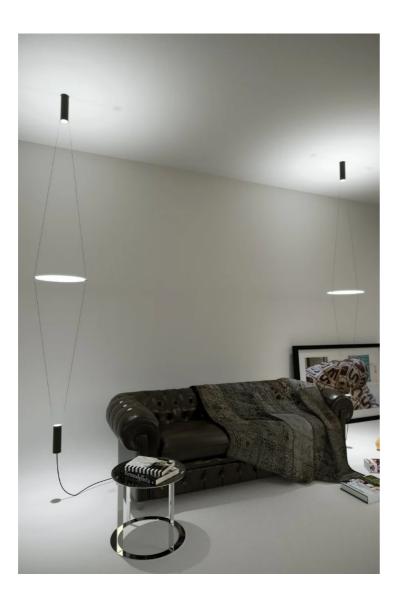

Direct and indirect light, thanks to the LED light sources hold inside two colored aluminium cylindrical supports which are at the endpoint of the twice power cables. One is for the ceiling connection, the other one is used as a counter-weight. The light is reflected on a swivel disk in a white opal methacrylate material which spaces and slides along two cables, to create different light effects. Inferior cylindrical support with a cable and an electronic driver on the plug.

## Dimensions

Height 250 cm 35 cm Diameter Weight 2.4 Kg