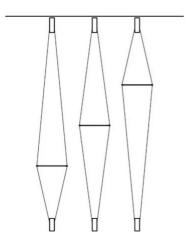

Direct and indirect light, thanks to the LED light sources hold inside two colored aluminium cylindrical supports which are at the endpoint of the twice power cables. One is for the ceiling connection, the other one is used as a counter-weight. The light is reflected on a swivel disk in a white opal methacrylate material which spaces and slides along two cables, to create different light effects. Inferior cylindrical support with a cable and an electronic driver on the plug.

## Dimensions

Height 250 cm 35 cm Diameter Weight 2.4 Kg