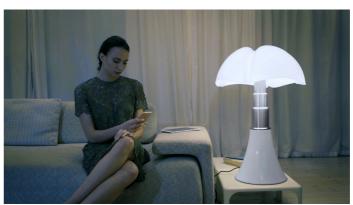

•

diffuse light

Thanks to the Tunable White Led (dynamic white) technology, the Pipistrello lamp is able reproduce the natural light pattern by modulating the color temperature of the LEDs.

Based on demands or needs, the user can modify the tone of white as they wish through the CASAMBI application that allows adjusting the color from 2500K to 6700K, enhancing even the most minute nuances, improving perception and featuring a high quality color rendering (Ra 90) without altering the colors. Height-adjustable, diffused light table or floor lamp. Satin-finish stainless steel telescope, white opal methacrylate diffuser. Structure and knob in lacquered aluminum available in several colors. Integrated and dimmable LED light source.