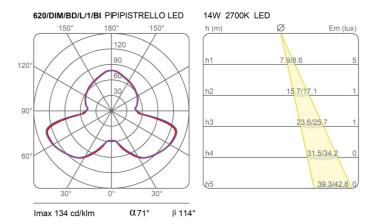

aturing a high quality color rendering (Ra 90) without altering the colors. Height-adjustable, diffused light table or floor lamp. Satin-finish stainless steel telescope, white opal methacrylate diffuser. Structure and knob in lacquered aluminum available in several colors. Integrated and dimmable LED light source.

Electronic driver on the plug.



Pipistrello Family Table Floor Typology Utilisation Indoor

#### **Dimensions**

70 - 86 cm Height Diameter 55 cm 45+200 cm Power supply cable

length

Weight 9.6 Kg





#### Materials

Structure aluminium brass copper stainless steeDiffuser methacrylate 040

Base iron

12.6 W Voltage 230V Watt Lumen 1560 lm Dimming Bluetooth

CRI >80 Duration 50000 h CCT 2500 K 6500 K

Ε

Energy class

## Certifications















### Photometric curves



### Colour variant code





# Gallery