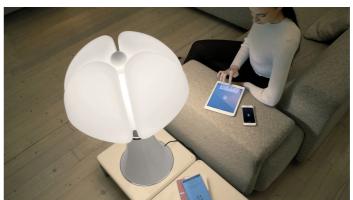

•

diffuse light

Thanks to the Tunable White Led (dynamic white) technology, the Pipistrello lamp is able reproduce the natural light pattern by modulating the color temperature of the LEDs.

Based on demands or needs, the user can modify the tone of white as they wish through the CASAMBI application that allows adjusting the color from 2500K to 6700K, enhancing even the most minute nuances, improving perception and featuring a high quality color rendering (Ra 90) without altering the colors. Height-adjustable, diffused light table or floor lamp. Satin-finish stainless steel telescope, white opal methacrylate diffuser. Structure and knob in lacquered aluminum available in several colors. Integrated and dimmable LED light source.