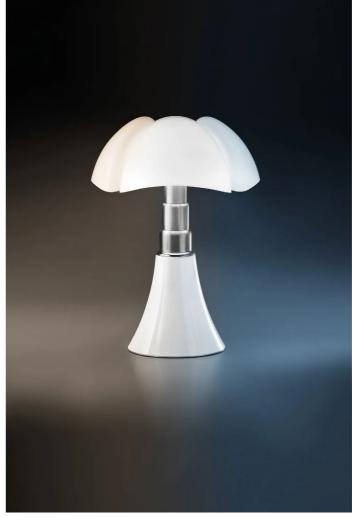

•

diffuse light

Thanks to the Tunable White Led (dynamic white) technology, the Pipistrello lamp is able reproduce the natural light pattern by modulating the color temperature of the LEDs.

Based on demands or needs, the user can modify the tone of white as they wish through the CASAMBI application that allows adjusting the color from 2500K to 6700K, enhancing even the most minute nuances, improving perception and featuring a high quality color rendering (Ra 90) without altering the colors. Height-adjustable, diffused light table or floor lamp. Satin-finish stainless steel telescope, white opal methacrylate diffuser. Structure and knob in lacquered aluminum available in several colors. Integrated and dimmable LED light source.

#### **Dimensions**

70 - 86 cm Height Diameter 55 cm 45+200 cm Power supply cable

length

Weight 9.6 Kg

#### Materials

Structure aluminium brass copper stainless steeDiffuser methacrylate 040

Base iron

12.6 W Voltage 230V Watt Lumen 1560 lm Dimming Bluetooth

CRI >80 Duration 50000 h CCT 2500 K 6500 K

Ε

Energy class