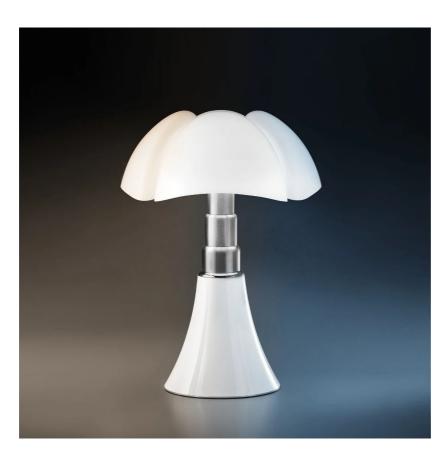

•

diffuse light

Thanks to the Tunable White Led (dynamic white) technology, the Pipistrello lamp is able reproduce the natural light pattern by modulating the color temperature of the LEDs.

Based on demands or needs, the user can modify the tone of white as they wish through the CASAMBI application that allows adjusting the color from 2500K to 6700K, enhancing even the most minute nuances, improving perception and featuring a high quality color rendering (Ra 90) without altering the colors. Height-adjustable, diffused light table or floor lamp. Satin-finish stainless steel telescope, white opal methacrylate diffuser. Structure and knob in lacquered aluminum available in several colors. Integrated and dimmable LED light source.

#### **Dimensions**

70 - 86 cm Height Diameter 55 cm 45+200 cm Power supply cable

length

Weight 9.6 Kg

#### Materials

Structure aluminium brass copper stainless steeDiffuser methacrylate 040

Base iron

12.6 W Voltage 230V Watt Lumen 1560 lm Dimming Bluetooth

CRI >80 Duration 50000 h CCT 2500 K 6500 K

Ε

Energy class