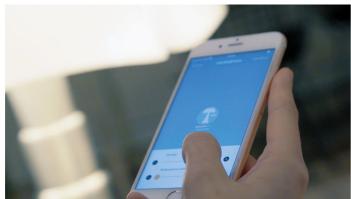

•

diffuse light

Thanks to the Tunable White Led (dynamic white) technology, the Pipistrello lamp is able reproduce the natural light pattern by modulating the color temperature of the LEDs.

Based on demands or needs, the user can modify the tone of white as they wish through the CASAMBI application that allows adjusting the color from 2500K to 6700K, enhancing even the most minute nuances, improving perception and featuring a high quality color rendering (Ra 90) without altering the colors. Height-adjustable, diffused light table or floor lamp. Satin-finish stainless steel telescope, white opal methacrylate diffuser. Structure and knob in lacquered aluminum available in several colors. Integrated and dimmable LED light source.