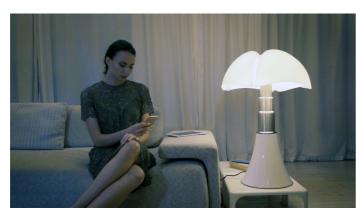

•

diffuse light

Thanks to the Tunable White Led (dynamic white) technology, the Pipistrello lamp is able reproduce the natural light pattern by modulating the color temperature of the LEDs.

Based on demands or needs, the user can modify the tone of white as they wish through the CASAMBI application that allows adjusting the color from 2500K to 6700K, enhancing even the most minute nuances, improving perception and featuring a high quality color rendering (Ra 90) without altering the colors. Height-adjustable, diffused light table or floor lamp. Satin-finish stainless steel telescope, white opal methacrylate diffuser. Structure and knob in lacquered aluminum available in several colors. Integrated and dimmable LED light source.