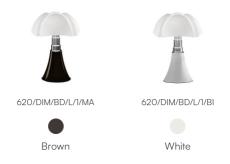

r rendering (Ra 90) without altering the colors. Height-adjustable, diffused light table or floor lamp. Satin-finish stainless steel telescope, white opal methacrylate diffuser. Structure and knob in lacquered aluminum available in several colors. Integrated and dimmable LED light source.

Electronic driver on the plug.



Pipistrello Family Table Floor Typology Utilisation Indoor

#### **Dimensions**

70 - 86 cm Height Diameter 55 cm 45+200 cm Power supply cable

length

Weight 9.6 Kg





#### Materials

Structure aluminium brass copper stainless steeDiffuser methacrylate 040

Base iron

12.6 W Voltage 230V Watt Lumen 1560 lm Dimming Bluetooth

CRI >80 Duration 50000 h CCT 2500 K 6500 K

Ε

Energy class

## Certifications















### Photometric curves



### Colour variant code





# Gallery