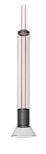

Direct/indirect light

Simon Schmitz

colors

Pendant Typology

Utilisation Indoor 230V 2x 9 W 1224 lm (2448lm)

indirect light

Two powerful LEDs can be switched to function as a direct or indirect spotlight or both.

The lamp body, which seems to float in the air, is connected to the base by two thin coloured power cables.

Structure made of glass and painted aluminium.

Electronic driver in the canopy.

Award

Dia Family Pendant Typology Utilisation Indoor