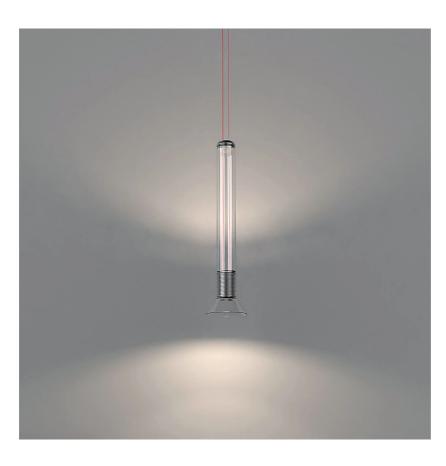

The lamp body, which seems to float in the air, is connected to the base by two thin coloured power cables.

Structure made of glass and painted aluminium.

Electronic driver in the canopy.

Award

Dia Family Pendant Typology Utilisation Indoor

#### **Dimensions**

66,5 cm Height Diameter 15 cm Weight 3.5 Kg

# Materials

Structure glass aluminium Diffuser glass Elementi Canopy aluminium aluminium

230V 2 X Watt 9 W Voltage

1224 lm (2448 lm) Lumen Power unit Included

CRI >80 Mounting Power Supply 50000 h Duration Internal CCT 2700 K