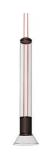

Direct/indirect light

Simon Schmitz

colors

Pendant Typology

Utilisation Indoor 230V 2x 9 W 1224 lm (2448lm)

indirect light

Two powerful LEDs can be switched to function as a direct or indirect spotlight or both.

The lamp body, which seems to float in the air, is connected to the base by two thin coloured power cables.

Structure made of glass and painted aluminium.

Electronic driver in the canopy.

Award

Dia Family Pendant Typology Utilisation Indoor