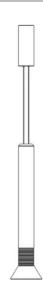

The lamp body, which seems to float in the air, is connected to the base by two thin coloured power cables.

Structure made of glass and painted aluminium.

Electronic driver in the canopy.

Award

Dia Family Pendant Typology Utilisation Indoor

#### **Dimensions**

66,5 cm Height Diameter 15 cm Weight 3.5 Kg

# Materials

Structure glass aluminium Diffuser glass Elementi Canopy aluminium aluminium

230V 2 X Watt 9 W Voltage

1224 lm (2448 lm) Lumen Power unit Included

CRI >80 Mounting Power Supply 50000 h Duration Internal CCT 2700 K