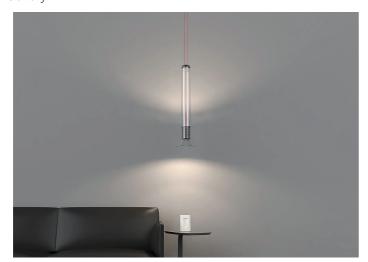

Direct/indirect light

Simon Schmitz

colors

Pendant Typology

Utilisation Indoor 230V 2x 9 W 1224 lm (2448lm)

indirect light

Two powerful LEDs can be switched to function as a direct or indirect spotlight or both.

The lamp body, which seems to float in the air, is connected to the base by two thin coloured power cables.

Structure made of glass and painted aluminium.

Electronic driver in the canopy.

Award

Dia Family Pendant Typology Utilisation Indoor

#### **Dimensions**

66,5 cm Height Diameter 15 cm Weight 3.5 Kg

# Materials

Structure glass aluminium Diffuser glass Elementi Canopy aluminium aluminium

230V 2 X Watt 9 W Voltage

1224 lm (2448 lm) Lumen Power unit Included

CRI >80 Mounting Power Supply 50000 h Duration Internal CCT 2700 K