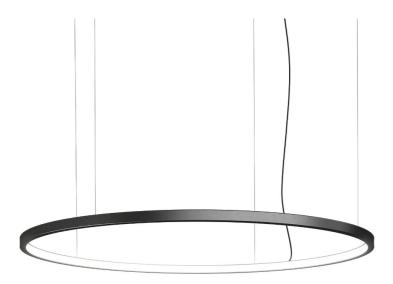

Loop

Loop circular

Emiliana Martinelli

colors

230V 406.9 W 37303 lm

Typology Pendant
Utilisation Indoor

Hanging lamp, diffused light, composed with curved sectors in painted aluminium profile. The union of those sectors offer different diameters rings, hanged by stainless steel cables. White opal polycarbonate diffuser. Integrated LED light source. Electronic dimmable Push/Dali, O-10V e 1-10V driver inside in the canopy. Available on request 2700K, 4000K.

interior light emission:

21003/500/DIM Ø 500cm composed by 6 sectors 60°

21003/400/DIM Ø 400cm composed by 5 sectors 72°

21003/300/DIM Ø 300cm composed by 4 sectors 90°

21003/200/DIM Ø 200cm composed by 3 sectors 120°

### **Dimensions**

Height 8 cm Diameter 300 cm Power supply cable 400 cm

length

Weight 28 Kg

### Materials

Structure aluminium Diffuser polycarbonate Voltage 230V Watt 406.9 W 37303 lm Lumen Power unit >80 CRI Mounting Power Supply CCT 3000 K

Energy

class

External

Electronic dimmable power supply

Dimming Push