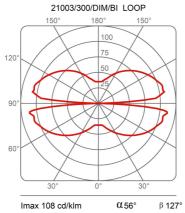

e in the canopy. Available on request 2700K, 4000K.

interior light emission:

21003/500/DIM Ø 500cm composed by 6 sectors 60°

21003/400/DIM Ø 400cm composed by 5 sectors 72°

21003/300/DIM Ø 300cm composed by 4 sectors 90°

21003/200/DIM Ø 200cm composed by 3 sectors 120°

21003/160/DIM Ø 160cm composed by 3 sectors 120°



Family Loop Typology Pendant Utilisation Indoor



### **Dimensions**

Height 8 cm Diameter 300 cm Power supply cable 400 cm

length

Weight 28 Kg



### Materials

Structure aluminium Diffuser polycarbonate Voltage 230V Watt 406.9 W 37303 lm Lumen Power unit >80 CRI Mounting Power Supply CCT 3000 K

Energy

class

External

Electronic dimmable power supply

Dimming Push

> Pot. 10KΩ 0-10V 1-10V

Dali2

# Certifications

Power supply











## Photometric curves



321W 3000K LED



# Colour variant code







Black







Copper