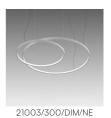

Loop

Loop circular

Emiliana Martinelli

colors

230V 406.9 W 37303 lm

Typology Pendant
Utilisation Indoor

Hanging lamp, diffused light, composed with curved sectors in painted aluminium profile. The union of those sectors offer different diameters rings, hanged by stainless steel cables. White opal polycarbonate diffuser. Integrated LED light source. Electronic dimmable Push/Dali, O-10V e 1-10V driver inside in the canopy. Available on request 2700K, 4000K.

interior light emission:

21003/500/DIM Ø 500cm composed by 6 sectors 60°

21003/400/DIM Ø 400cm composed by 5 sectors 72°

21003/300/DIM Ø 300cm composed by 4 sectors 90°

21003/200/DIM Ø 200cm composed by 3 sectors 120°

21003/160/DIM Ø 160cm composed by 3 sectors 120°

Family Loop Typology Pendant Utilisation Indoor